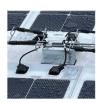

## **Project**

70 Kilowatts Laminate PV Modules

#### **Products Used**

CM 407-0881-10-PC-GY-S6 — Solar Snake Tray Cable Tray CM 407-SF-7 — Solar Snake Foot Roof Mount CB-12-SS304 — Cable Tray Connector CM 407-81-180-C-60 — Cable Tray Cover