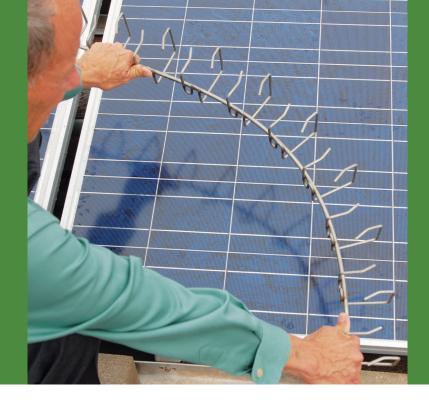

# Solar Snake Tray 407 Series Hand Bendable Cable Management

## **Key Product Benefits**

- Hand bendable to go around obstacles
- "Lobster Trap" design to secure cables
- Cable Trays connect together with one connector
- Low profile minimizing shade
- Easy PV wire installation
- Available for pre-inspection by AHJ
- Allows for multiple entry and exit of PV Cables