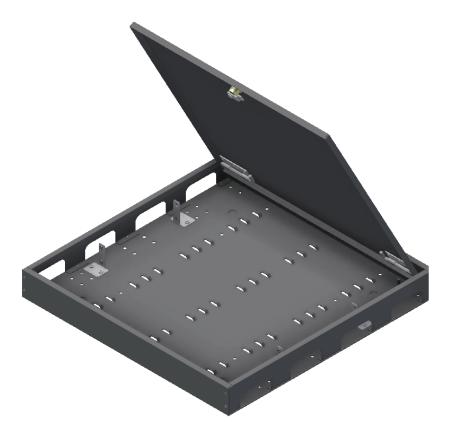

## **Consolidation Box**

Snake Tray offers several styles of floor boxes that can be used under raised access floors. Raised floor enclosures are placed under or in a single 2' x 2' floor tile and come with an integrated cover. Snake Tray also offers various MUTOA style floor boxes for the workspace.

## Features:

- · Lockable secure lid design available
- Snake Bus compatible
- Built in cable management
- Brackets (included with most models) for attachment to raised floor support pedestals
- · Multiple styles to suit your equipment mounting needs
- UL Listed