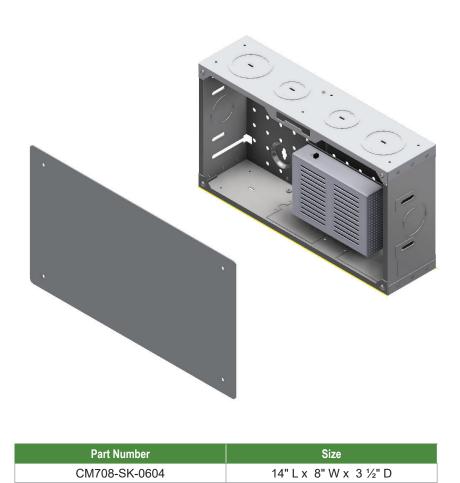

## Wall Mount Mini ONT Box, Recessed Mount

Recessed wall mounted enclosure with flush mount cover. Offers a secure consolidation point for open offices, small horizontal closets, mini ONT and multimedia installations. Use in dorm rooms, general office spaces and hospitality environments. Provides a secure 14" wide by 8" high space for equipment up to  $3 \frac{1}{2}$  " deep. Perforated back panel with multiple EKO's. Manufactured from 20 GA galvanized steel. Available with solid or ventilated screw on front panel.