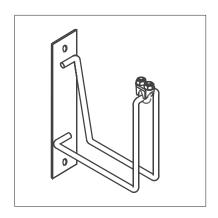

## **Wall Mount Bracket for 201 Series Double**

| Part Number |
|-------------|
| WBN-201D    |
| WBN-201-5D  |

Used to attach double pocket 201 series double tray to walls and other vertical surfaces. Clamp to attach to tray included.