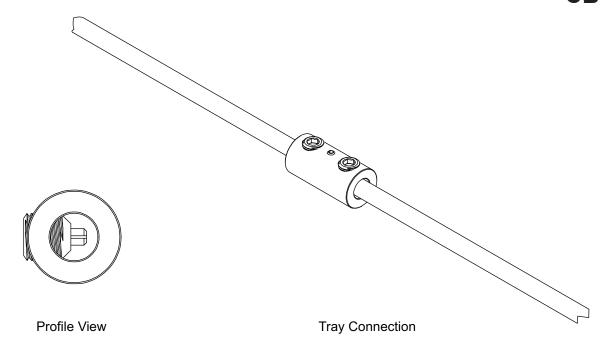

## **Universal Tray Inline Connector Bolt**

**CB-12** 

Top View

3/8" - 24 Set Screws (2 Places)

Provides both a mechanical and bonded electrical connection when joining tray sections to one another.

- One CB-12 required per connection
- Set screws max torque = 230 in-lbs