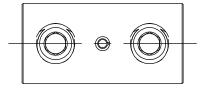

## **Universal Tray Inline Connector Bolt**

**CB-12** 

Top View

3/8" - 24 Set Screws (2 Places)

Provides both a mechanical and bonded electrical connection when joining tray sections to one another.

- One CB-12 required per connection
- Set screws max torque = 230 in-lbs