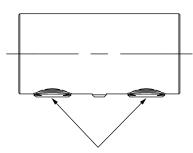

## **Universal Tray Inline Connector Bolt**

**CB-12** 

Top View

3/8" - 24 Set Screws (2 Places)

Provides both a mechanical and bonded electrical connection when joining tray sections to one another.

- One CB-12 required per connection
- Set screws max torque = 230 in-lbs