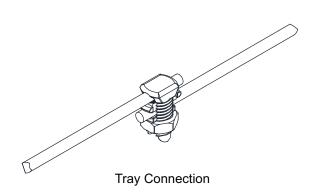

## Universal Tray Connector Bolt CB-10

Provides both a mechanical and bonded electrical connection when joining tray sections to one another. Only one CB-10 required per connection.

Snake Tray® products are covered by one or more of the following patents: #5839702, #5953870, #6019323, #6347493, #6361000, #6449912, #6460812, #6463704, #6637165, #6637704, #6926236, #7168212, #7959019, #8622679, #8783628, #8985530, #8985530, B2, #9074707, #10225947, #10225947 B2, #10666029, #10666029 B2, #10944355 B2, #11271519 B2, #20180313469 A1, #20180313736 A1, #20190229507, #2020030461, #20200403390, #20210126445 A1, #2021014419 A1, #20210336430 A1, #20220112969, #20220221174. Foreign Patents: Australia #737813, #748160, #749488, #776643, #776644. Canada #2251732, #2319624, #2303081, #2396792. Japan #3723224. Mexico #204995, #229386, #220889. Europe #1012938, #1012937. Other Patents Pending.