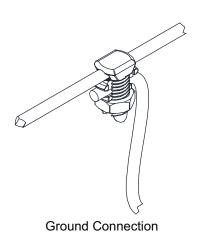

## Universal Tray Connector Bolt CB-10

Provides both a mechanical and bonded electrical connection when joining tray sections to one another. Only one CB-10 required per connection.

Snake Tray® products are covered by one or more of the following patents: #5839702, #5953870, #6019323, #6347493, #6361000, #6449912, #6460812, #6463704, #6637165, #6637704, #6926236, #7168212, #7959019, #8622679, #8783628, #8985530, #8985530, B2, #9074707, #10225947, #10225947 B2, #10666029, #10666029 B2, #10944355 B2, #11271519 B2, #20180313469 A1, #20180313736 A1, #20190229507, #2020030461, #20200403390, #20210126445 A1, #2021014419 A1, #20210336430 A1, #20220112969, #20220221174. Foreign Patents: Australia #737813, #748160, #749488, #776643, #776644. Canada #2251732, #2319624, #2303081, #2396792. Japan #3723224. Mexico #204995, #229386, #220889. Europe #1012938, #1012937. Other Patents Pending.