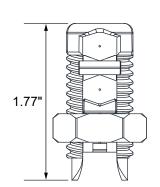

## Universal Tray Connector Bolt CB-10

Provides both a mechanical and bonded electrical connection when joining tray sections to one another. Only one CB-10 required per connection.

Snake Tray® products are covered by one or more of the following patents: #5839702, #5953870, #6019323, #6347493, #6361000, #6449912, #6460812, #6463704, #6637165, #6637704, #6926236, #7168212, #7959019, #8622679, #8783628, #8985530, #8985530, B2, #9074707, #10225947, #10225947 B2, #10666029, #10666029 B2, #10944355 B2, #11271519 B2, #20180313469 A1, #20180313736 A1, #20190229507, #2020030461, #20200403390, #20210126445 A1, #2021014419 A1, #20210336430 A1, #20220112969, #20220221174. Foreign Patents: Australia #737813, #748160, #749488, #776643, #776644. Canada #2251732, #2319624, #2303081, #2396792. Japan #3723224. Mexico #204995, #229386, #220889. Europe #1012938, #1012937. Other Patents Pending.