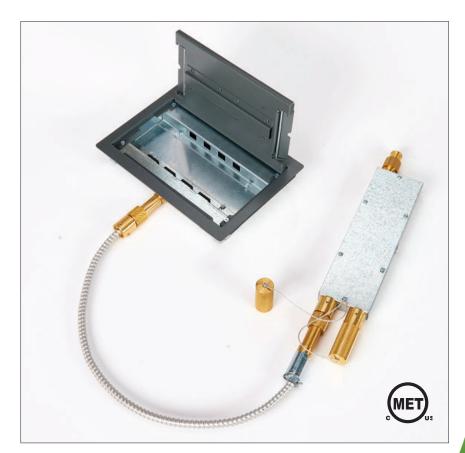

## 4.8 KW Power Distribution System for Access Floors

Snake Connect provides a complete line of 20 Amp modular wiring devices for raised floor applications. The ease of use and plug-n-play circular multi-pin connector provides fast installation, easy reconfiguration or relocation of power services and significant labor savings over conventional pipe and wire and other installations. The connectors are factory assembled and have a positive collar to ensure secure and safe connection. Snake Tray also manufactures a series of floor boxes, furniture interface modules and junction boxes to compliment the system.

- Plug-n-play connectors speed up installations
- Reconfigurations and relocations can be done instantly
- Electrical and datacom configurations can be easily modified
- Round connector design can easily pass through circular openings
- Floor boxes and furniture interface modules available to complete the system
- Junction boxes are available to facilitate a wide variety of cabling topographies