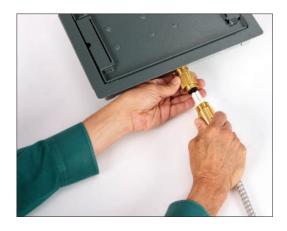

## 4.8 KW Power Distribution System for Access Floors

Snake Connect provides a complete line of 20 Amp modular wiring devices for raised floor applications. The ease of use and plug-n-play circular multi-pin connector provides fast installation, easy reconfiguration or relocation of power services and significant labor savings over conventional pipe and wire and other installations. The connectors are factory assembled and have a positive collar to ensure secure and safe connection. Snake Tray also manufactures a series of floor boxes, furniture interface modules and junction boxes to compliment the system.

- Plug-n-play connectors speed up installations
- Reconfigurations and relocations can be done instantly
- Electrical and datacom configurations can be easily modified
- Round connector design can easily pass through circular openings
- Floor boxes and furniture interface modules available to complete the system
- Junction boxes are available to facilitate a wide variety of cabling topographies