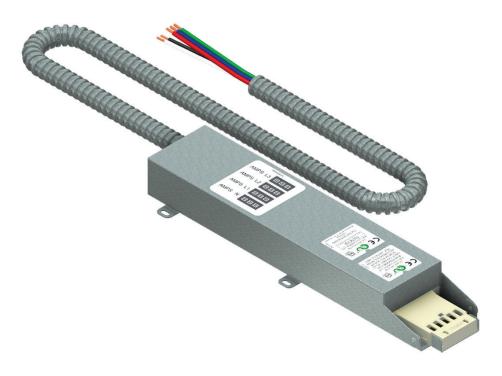

## **Snake Bus® Current Monitoring System**

| Part Number      | Description                    |
|------------------|--------------------------------|
| CM 707-50-FM-LED | Colored LED indicators         |
| CM 707-50-FM-DIG | Digital readout of current use |
| CM 707-50-FM-IPA | IP addressable                 |

Snake Bus is available with a current monitoring system that gives facility managers real-time data on current loads.

In addition, the IP addressable module with accompanying software provides facility managers email alerts on current loads, and provides real-time and historical data on power consumption for energy resource planners.