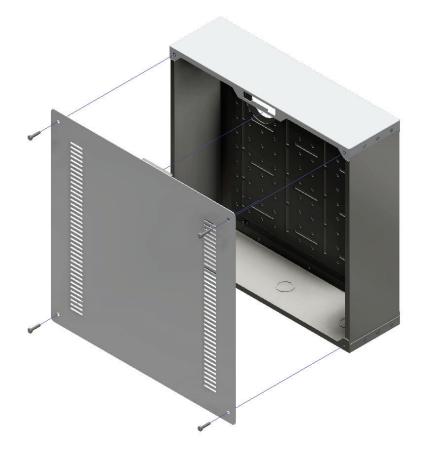

## **RESI Box with Removable Tray, Flush Cover**

| Part Number   | Size                    |
|---------------|-------------------------|
| CM708-SK-0599 | 14 " L x 14" W x 3 ½" D |

Snake Tray's structured media enclosures create a distribution point for AV, Voice and Data applications as well as providing a convenient consolidation point for wiring home runs from wall outlets. Supports new and retrofit installations. Perforated and slotted back panel with multiple EKO's. Manufactured from 20 GA galvanized steel, powder coated flush ventilated screw on front panel.