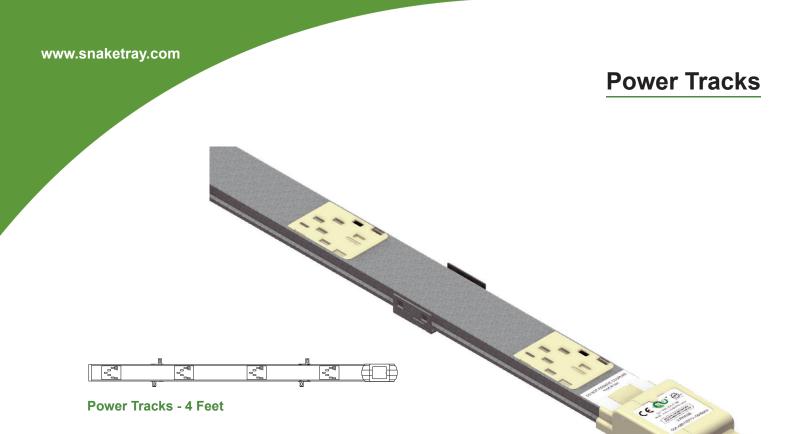

| Part Number   | Description                                         |
|---------------|-----------------------------------------------------|
| CM 707-50-4-4 | 50 Amp 4 ft. track with 4 receptacles, 3-Phase      |
| CM 717-50-4-4 | 50 Amp 4 ft. track with 4 receptacles, Dual Circuit |
| CM 707-50-8-8 | 50 Amp 8 ft. track with 8 receptacles, 3-Phase      |
| CM 717-50-8-8 | 50 Amp 8 ft. track with 8 receptacles, Dual Circuit |

Modular electrical power distribution tracks.

**Power Tracks - 8 Feet** 

Snake Tray® products are covered by one or more of the following patents: #5839702, #5953870, #6019323, #6347493, #6361000, #6449912, #6460812, #6463704, #6637165, #6637704, #6926236, #7168212, #7959019, #8622679, #8783628, #8985530, #8985530, B2, #9074707, #10225947, #10225947, B2, #10666029, #10666029, #10944355, B2, #11271519, B2, #20180313469, A1, #20180317336, A1, #20190229507, #2020030461, #20200403390, #20210126445, A1, #2021014419, A1, #20210336430, A1, #20220112969, #20220221174. Foreign Patents: Australia #737813, #748160, #749488, #776643, #776644. Canada #2251732, #2319624, #2303081, #2396792. Japan #3723224. Mexico #204995, #229386, #220889. Europe #1012938, #1012937. Other Patents Pending.