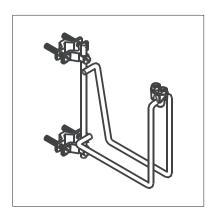

## **Pedestal Mount Bracket for 201 Series Double**

| Part Number |  |
|-------------|--|
| ST-201-D    |  |
| ST-201-5D   |  |

Used to attach double pocket 201 series Double Snake to the floor pedestals utilized in the construction of raised access floors.