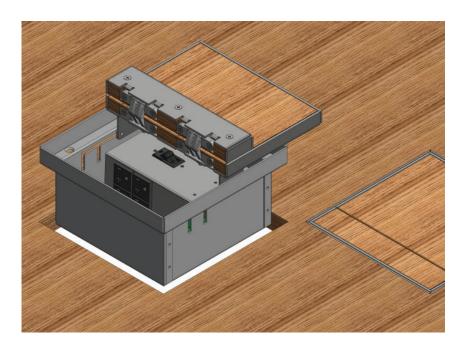

## **Hideaway Floor Enclosure**

## 708-442-11792

## Features:

- This trim less, flush floor box provides a practical and non-intrusive solution for easy access to cables
- Unique lift-off section of the cover allows full access to cables and connector plates while a smaller, hinged trapdoor flips back to create a cable exit
- Sturdy steel cover is installed flush with the floor. The edging is less than 1/4" wide and allows for multiple surfaces to be integrated within the cover. When the box is not in use, only the elegant, hand-mitered edge is visible removal system