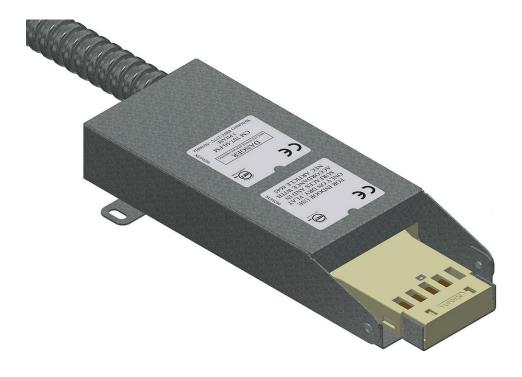

## **Feed Module**

| Part Number  | Description                      |
|--------------|----------------------------------|
| CM 707-50-FM | 50 Amp Feed Module, 3-Phase      |
| CM 717-50-FM | 50 Amp Feed Module, Dual Circuit |

Feed module delivers power to the snap-together Snake Bus tracks to instantly configure the electrical plan. Available with custom pre-wired feeder cable 1-3 phase with ground and oversized neutral.

Snake Tray® products are covered by one or more of the following patents: #5839702, #5953870, #6019323, #6347493, #6361000, #6449912, #6460812, #6463704, #6637165, #6637704, #6926236, #7168212, #7959019, #8622679, #8783628, #8985530, #8985530, B2, #9074707, #10225947, #10225947, B2, #10666029, #10666029, B2, #10944355, B2, #11271519, B2, #20180313469, A1, #20180313469, A1, #20180317336, A1, #20180229507, #2020030461, #20200403390, #20210126445, A1, #20210194419, A1, #20210336430, A1, #20220112969, #20220221174. Foreign Patents: Australia #737813, #748160, #749488, #776643, #776644, Canada #2251732, #2339624, #2303081, #2396792. Japan #3723224. Mexico #204995, #229386, #220889. Europe #1012938, #1012937. Other Patents Pending.