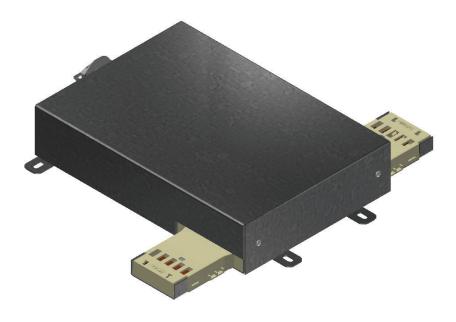

## **Feed Module TEE**

## **Part Number**

CM 707-50-FMT

Feed Module TEE delivers power to the snap-together Snake Bus tracks in the middle of a run. The TEE allows for tracks to be installed on each side of the module, extending the overall run length. Available with custom pre-wired feeder cable, 1-3 phase with integrated ground and an oversized neutral.