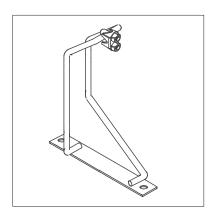

## **Cabinet Mount Bracket for 201 Series Single**

| Part Number |  |
|-------------|--|
| CBN-201     |  |
| CBN-201-90  |  |

Used to attach single pocket 201 series tray to the tops of equipment cabinets. Clamp to attach to tray included.