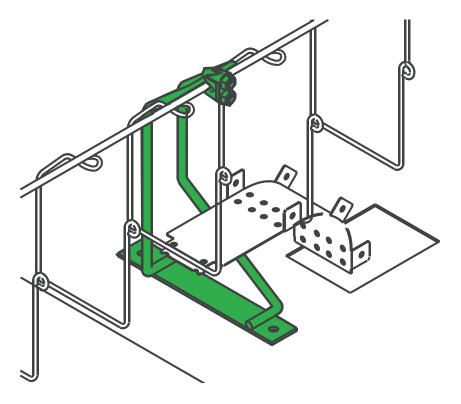

## **Cabinet Mount Bracket for 201 Series Single**

| Part Number |  |
|-------------|--|
| CBN-201     |  |
| CBN-201-90  |  |

Used to attach single pocket 201 series tray to the tops of equipment cabinets. Clamp to attach to tray included.