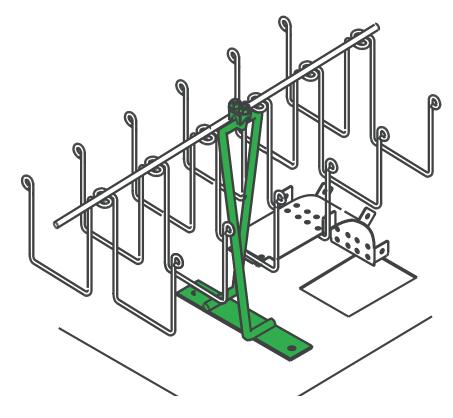

## **Cabinet Mount Bracket for 201 Series Double**

| Part Number |
|-------------|
| CBN-201D    |
| CBN-2015D   |

Used to mount double pocket 201 series double tray to the tops of equipment cabinets. Clamp to attach to tray included.