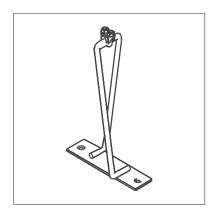

## **Cabinet Mount Bracket for 201 Series Double**

| Part Number |
|-------------|
| CBN-201D    |
| CBN-2015D   |

Used to mount double pocket 201 series double tray to the tops of equipment cabinets. Clamp to attach to tray included.