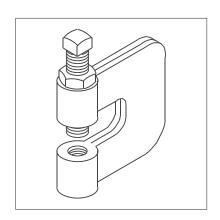

## Beam Clamp for 3/8" Threaded Rod

Part Number BC-201-A

Used to attach 3/8"-16 threaded rod to a beam.

Snake Tray® products are covered by one or more of the following patents: #5839702, #5953870, #6019323, #6347493, #6361000, #6449912, #6460812, #6463704, #6637165, #6637704, #6926236, #7168212, #7959019, #8622679, #8783628, #8985530, #8985530, B2, #9074707, #10225947, #10225947 B2, #10666029, #10666029 B2, #10944355 B2, #11271519 B2, #20180313469 A1, #20180317336 A1, #20190229507, #2020030461, #20200403390, #20210126445 A1, #2021014419 A1, #20210336430 A1, #20220112969, #20220221174. Foreign Patents: Australia #737813, #748160, #749488, #776643, #776644. Canada #2251732, #2319624, #2303081, #2396792. Japan #3723224. Mexico #204995, #229386, #220889. Europe #1012938, #1012937. Other Patents Pending.