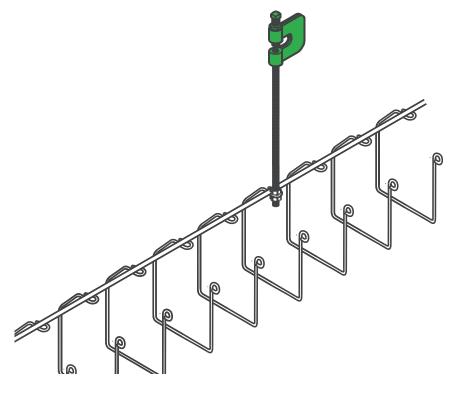

## Beam Clamp for 3/8" Threaded Rod

Part Number BC-201-A

Used to attach 3/8"-16 threaded rod to a beam.

Snake Tray® products are covered by one or more of the following patents: #5839702, #5953870, #6019323, #6347493, #6361000, #6449912, #6460812, #6463704, #6637165, #6637704, #6926236, #7168212, #7959019, #8622679, #8783628, #8985530, #8985530, B2, #9074707, #10225947, #10225947 B2, #10666029, #10666029 B2, #10944355 B2, #11271519 B2, #20180313469 A1, #20180317336 A1, #20190229507, #2020030461, #20200403390, #20210126445 A1, #2021014419 A1, #20210336430 A1, #20220112969, #20220221174. Foreign Patents: Australia #737813, #748160, #749488, #776643, #776644. Canada #2251732, #2319624, #2303081, #2396792. Japan #3723224. Mexico #204995, #229386, #220889. Europe #1012938, #1012937. Other Patents Pending.