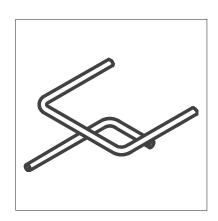

## **WYE Connection**

| Part Number | Size    |
|-------------|---------|
| CM 201-Y    | 5" x 6" |

Used to create a WYE intersection or split Double Snake into two (2) separate cable paths at a terminal end.