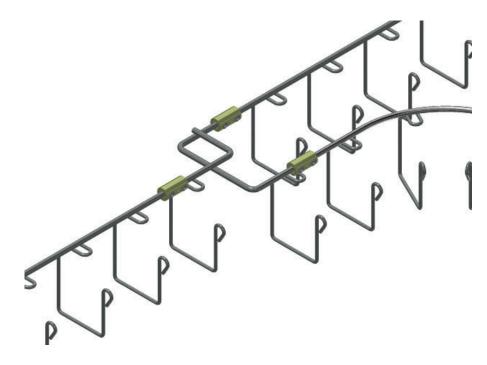

## **WYE Connection**

| Part Number | Size    |
|-------------|---------|
| CM 201-Y    | 5" x 6" |

Used to create a WYE intersection or split Double Snake into two (2) separate cable paths at a terminal end.