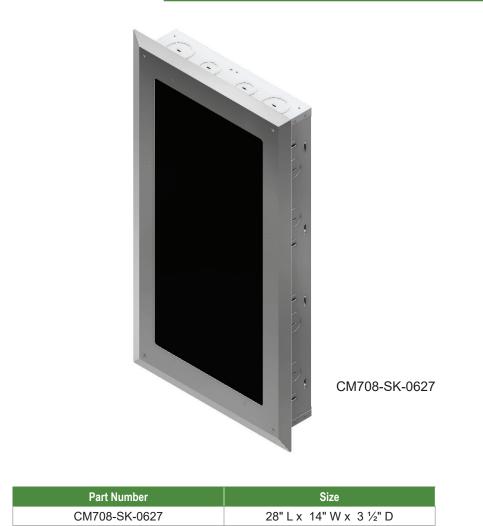

## **RESI Box with Beveled Plastic Cover**

Recessed wall mounted enclosure with plexiglass window for storing wireless transmitters in dorm rooms, general office spaces and hospitality environments. It provides a secure 14" wide by 28" high space for equipment up to 3 ½" deep. Perforated back panel with multiple EKO's. Manufactured from 20 GA galvanized steel, powder coated beveled screw on front panel.