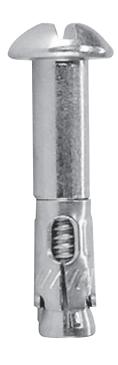

## **Concrete Anchor**

## **Part Number**

CM CA-38

Used to anchor trays and components to concrete. (1/4" hole)

Snake Tray® products are covered by one or more of the following patents: #5839702, #5953870, #6019323, #6347493, #6361000, #6449912, #6460812, #6463704, #6637165, #6637704, #6926236, #7168212, #7959019, #8622679, #8783628, #8985530, #8985530, B2, #9074707, #10225947, #10225947 B2, #10666029, #10666029 B2, #10944355 B2, #11271519 B2, #20180313469 A1, #20180317336 A1, #20190229507, #2020030461, #20200403390, #20210126445 A1, #2021014419 A1, #20210336430 A1, #20220112969, #20220221174. Foreign Patents: Australia #737813, #748160, #749488, #776643, #776644. Canada #2251732, #2319624, #2303081, #2396792. Japan #3723224. Mexico #204995, #229386, #220889. Europe #1012938, #1012937. Other Patents Pending.