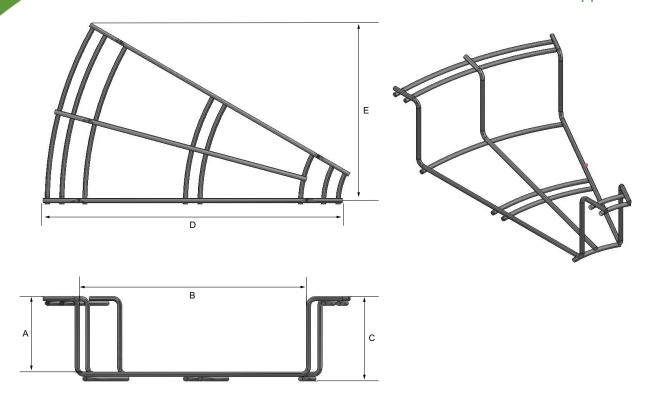

## 801 Series Solar Mega Snake® 12" Wide 30° Turn

Center Support Rail

|                | <b>Loading Dimensions</b> |           | Cable Capacity |                    | Physical Dimensions |           |           |        |
|----------------|---------------------------|-----------|----------------|--------------------|---------------------|-----------|-----------|--------|
| Part Number    | Depth (A)                 | Width (B) | Area           | # of Cables (CAT6) | Height (C)          | Width (D) | Width (E) | Finish |
| CM 801-2-12-30 | 2"                        | 12"       | 24 si          | 250                | 2.50"               | 16"       | 9.73"     | SS/PC  |
| CM 801-4-12-30 | 4"                        | 12"       | 48 si          | 490                | 4.50"               | 16"       | 9.73"     | SS/PC  |
| CM 801-6-12-30 | 6"                        | 12"       | 72 si          | 735                | 6.50"               | 16"       | 9.73"     | SS/PC  |

THESE PRODUCTS ARE MANUFACTURED WITH CENTER SUPPORT RAIL FOR CENTER HANGING OPTIONS.

CABLE CAPACITY BASED ON 50% FILL AS PER NEC ARTICLE 392.9B 0.25 OD FINISHES: STAINLESS STEEL (SS), POWDER COATED (PC)

The 801 Series Mega Snake® is pre-manufactured in straights, turns, tees and crossing sections so no material waste is created. This system has an accessory rail that allows the tray to be mounted without the need for under support. It also provides a place to mount equipment such as patch panels and electrical boxes. The 801 Series Mega Snake® is a UL Classified Equipment Grounding Conductor (EGC).