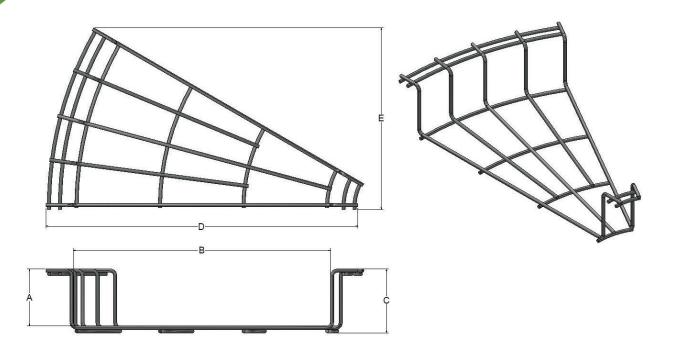

## 801 Series Mega Snake® 30° Turn

|                | Loading Dimensions |           | Cable Capacity |                    | Physical Dimensions |           |           |         |
|----------------|--------------------|-----------|----------------|--------------------|---------------------|-----------|-----------|---------|
| Part Number    | Depth (A)          | Width (B) | Area           | # of Cables (CAT6) | Height (C)          | Width (D) | Width (E) | Finish  |
| CM 801-2-6-30  | 2"                 | 6"        | 12 si          | 125                | 2.50"               | 10"       | 6.73"     | G/SS/PC |
| CM 801-4-6-30  | 4"                 | 6"        | 24 si          | 250                | 4.50"               | 10"       | 6.73"     | G/SS/PC |
| CM 801-2-18-30 | 2"                 | 18"       | 36 si          | 375                | 2.50"               | 22"       | 12.73"    | G/SS/PC |
| CM 801-4-18-30 | 4"                 | 18"       | 72 si          | 735                | 4.50"               | 22"       | 12.73"    | G/SS/PC |
| CM 801-6-18-30 | 6"                 | 18"       | 108 si         | 1,100              | 6.50"               | 22"       | 12.73"    | G/SS/PC |
| CM 801-2-24-30 | 2"                 | 24"       | 48 si          | 490                | 2.50"               | 28"       | 15.73"    | G/SS/PC |
| CM 801-4-24-30 | 4"                 | 24"       | 96 si          | 980                | 4.50"               | 28"       | 15.73"    | G/SS/PC |
| CM 801-6-24-30 | 6"                 | 24"       | 144 si         | 1,470              | 6.50"               | 28"       | 15.73"    | G/SS/PC |

CABLE CAPACITY BASED ON 50% FILL AS PER NEC ARTICLE 392.9B 0.25 OD FINISHES: MECHANICALLY APPLIED GALVANIZED FINISH (G), STAINLESS STEEL (SS), POWDER COATED (PC)

The 801 Series Mega Snake® is pre-manufactured in straights, turns, tees and crossing sections so no material waste is created. This system has an accessory rail that allows the tray to be mounted without the need for under support. It also provides a place to mount equipment such as patch panels and electrical boxes. The 801 Series Mega Snake® is a UL Classified Equipment Grounding Conductor (EGC).