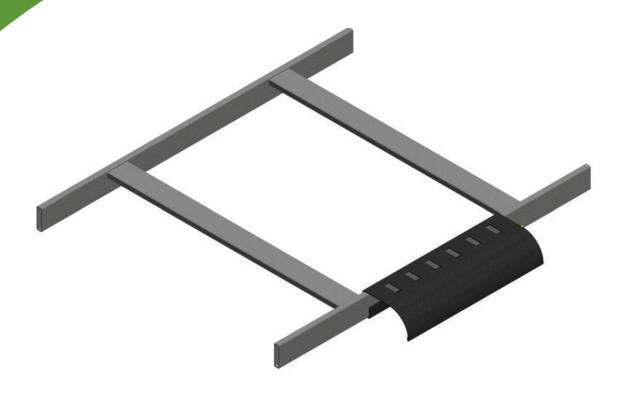

## **Side Mount Radius Drop Out**

| Part Number  | Description                |
|--------------|----------------------------|
| CM 610-TO-SM | Rail Mount Cable Waterfall |

Snake Tray® products are covered by one or more of the following patents: #6637704, #6637165, #6463704, #6460812, #6449912, #6361000, #6347493, #6019323, #6347493, #6449912, #6460812, #5953870, #5839702, #6926236, #7168212, #7959019, #8783628, #8985530, #8622679, #9074707, #10944355, #10666029, #11205890 B2, #11271519. Foreign Patents: Australia #737813, #748160, #749488, #776643, #776644. Canada #2251732, #2319624, #2303081, #2396792. Japan #3723224. Mexico #204995, #229386, #220889. Europe #1012938, 1012937. Other Patents Pending.