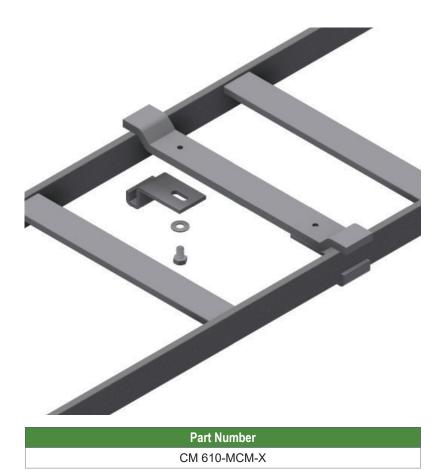

## **Moveable Cross Member**

X DENOTES WIDTH OF TRAY

Snake Tray® products are covered by one or more of the following patents: #6637704, #6637165, #6463704, #6460812, #6449912, #6361000, #6347493, #6019323, #6347493, #6449912, #6460812, #5953870, #5839702, #6926236, #7168212, #7959019, #8783628, #8985530, #8622679, #9074707, #10944355, #10666029, #11205890 B2, #11271519. Foreign Patents: Australia #737813, #748160, #749488, #776643, #776644. Canada #2251732, #2319624, #2303081, #2396792. Japan #3723224. Mexico #204995, #229386, #220889. Europe #1012938, 1012937. Other Patents Pending.