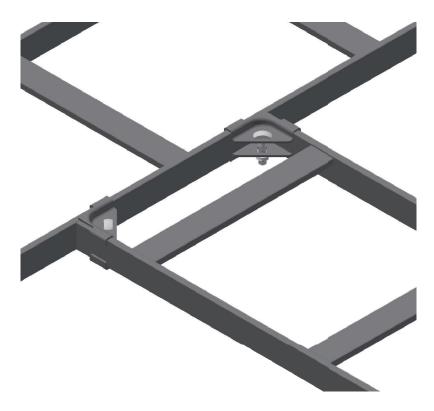

## **Junction-Splice Kit**

| Part Number | Description    |
|-------------|----------------|
| CM 610-JSK  | T - Splice Kit |

Connect two sections of runway end-to-end.

## Kit consists of:

- (4) Splice plates
- (2) %"-16 trimmed head bolts
- (2) 3/8"-16 hex nuts
- (2) 3/8" split lock washers

Snake Tray® products are covered by one or more of the following patents: #6637704, #6637165, #6463704, #6460812, #6449912, #6361000, #6347493, #6019323, #6347493, #6449912, #6460812, #5953870, #5839702, #6926236, #7168212, #7959019, #8783628, #8985530, #8622679, #9074707, #10944355, #10666029, #11205890 B2, #11271519. Foreign Patents: Australia #737813, #748160, #749488, #776643, #776644. Canada #2251732, #2319624, #2303081, #2396792. Japan #3723224. Mexico #204995, #229386, #220889. Europe #1012938, 1012937. Other Patents Pending.