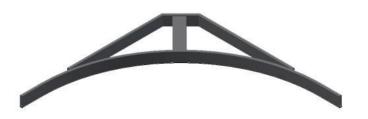

## **Corner Bracket**

## Part Number CM 610-CB-15

Creates a radius for L, TEE, or X-shaped intersections of Cable Runway formed when two or more pieces of Cable Runway are connected together with the Junction-Splice Kit.

Snake Tray® products are covered by one or more of the following patents: #6637704, #6637165, #6463704, #6460812, #6449912, #6361000, #6347493, #6019323, #6347493, #6449912, #6460812, #5953870, #5839702, #6926236, #7168212, #7959019, #8783628, #8985530, #8622679, #9074707, #10944355, #10666029, #11205890 B2, #11271519. Foreign Patents: Australia #737813, #748160, #749488, #776643, #776644. Canada #2251732, #2319624, #2303081, #2396792. Japan #3723224. Mexico #204995, #229386, #220889. Europe #1012938, 1012937. Other Patents Pending.