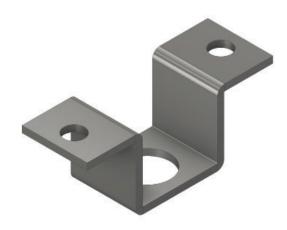

## **Ceiling Support Bracket**

| Part Number   | Description     |
|---------------|-----------------|
| CM 610-CSK-38 | ¾" threaded rod |
| CM 610-CSK-50 | ½" threaded rod |

- Sold individually
- · For mounting threaded rod to flat overhead or ceiling surface
- Mounting hardware not included