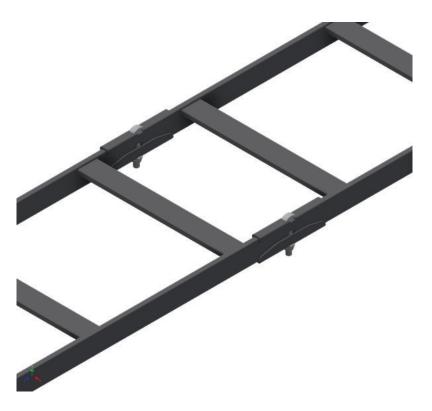

## **Butt-Splice Kit**

| Part Number | Description         |
|-------------|---------------------|
| CM 610-BSK  | Straight Splice Kit |

Connect two sections of runway end-to-end.

## Kit consists of:

- (4) Splice plates
- (2) %"-16 trimmed head bolts
- (2) 3/8"-16 hex nuts
- (2) 3/8" split lock washers

Snake Tray® products are covered by one or more of the following patents: #6637704, #6637165, #6463704, #6460812, #6449912, #6361000, #6347493, #6019323, #6347493, #6449912, #6460812, #5953870, #5839702, #6926236, #7168212, #7959019, #8783628, #8985530, #8622679, #9074707, #10944355, #10666029, #11205890 B2, #11271519. Foreign Patents: Australia #737813, #748160, #749488, #776643, #776644. Canada #2251732, #2319624, #2303081, #2396792. Japan #3723224. Mexico #204995, #229386, #220889. Europe #1012938, 1012937. Other Patents Pending.