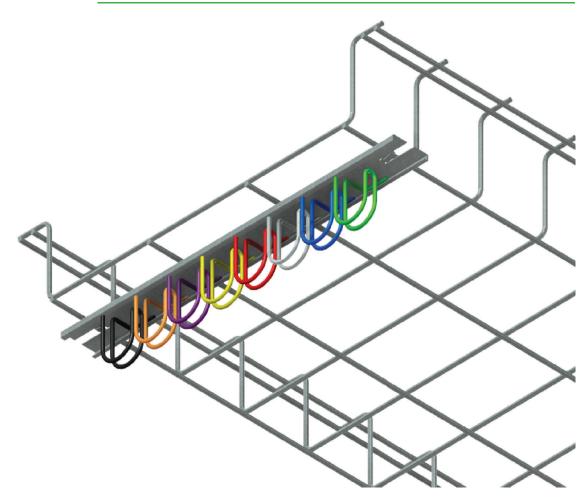

## Mega Snake<sup>®</sup> Under Tray Pathway System

| Part Number    | Description                        |
|----------------|------------------------------------|
| CM 801-18-ACSM | Auxiliary Conveyance System Module |

Unique applications require unique solutions. In hospital environments, there is a need for mission critical cable pathways apart from the standard data cabling infrastructure, typically nurse call, alarm and security cabling. This under tray add on accessory provides up to 8 separate color coded cable pathways, simple to install and available with customer specific color coding.