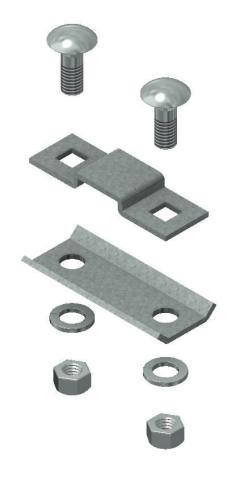

## Splice Kit

| Part Number | Description                                     |
|-------------|-------------------------------------------------|
| CM 801-SP   | Mega Snake Splice Kit (2 splice plates per kit) |

Splice kit maintains a continuous electrical and mechanical bond throughout the Mega Snake system.

Snake Tray® products are covered by one or more of the following patents: #6637704, #6637165, #6463704, #6460812, #6449912, #6361000, #6347493, #6019323, #6347493, #6449912, #6460812, #5953870, #5839702, #6926236, #7168212, #7959019, #8783628, #8985530, #8622679, #9074707, #10944355, #10666029, #11205890 B2, #11271519. Foreign Patents: Australia #737813, #748160, #749488, #776643, #776644. Canada #2251732, #2319624, #2303081, #2396792. Japan #3723224. Mexico #204995, #229386, #220889. Europe #1012938, 1012937. Other Patents Pending.