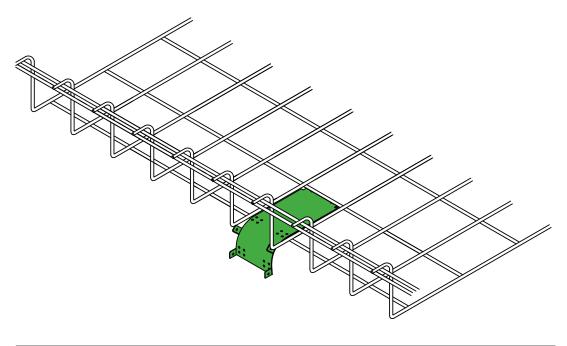

## Side Mount Cable Drop Out

Made in the USA

| Part Number    | Description                    |
|----------------|--------------------------------|
| CM 801-TO-3.50 | Side Mounted Drop Out 3 1/2" W |

Side mounted drop out designed to enter/exit cable through side rail on 801 series tray.