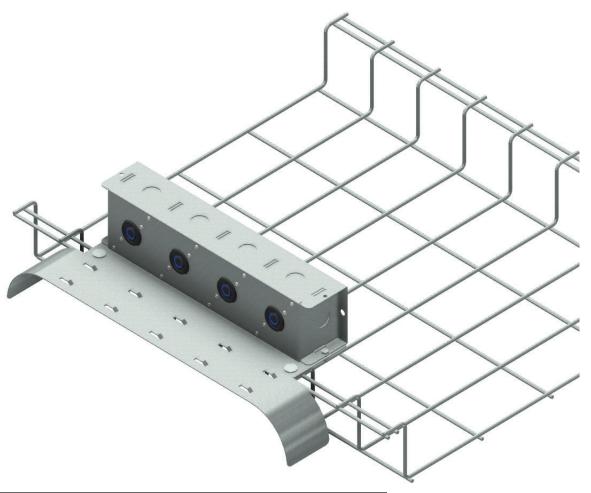

## **Power Distribution Module**

| Part Number  | Description                                  |
|--------------|----------------------------------------------|
| CM 801-PM-XX | Customer Specified Power Distribution Module |

The Power Distribution Module is the cornerstone of the Power Mega Snake power distribution system. It is available empty or loaded with customer specified NEMA receptacles. It is also available pre-wired with MC cables to be carried by the Mega Snake and terminated at the electrical panel.