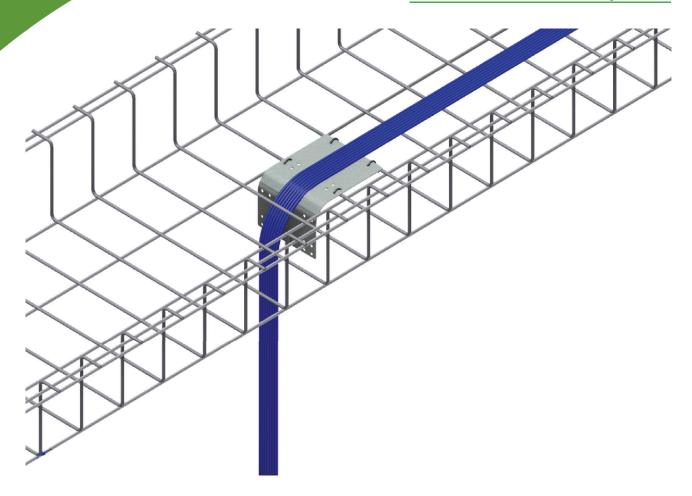

## **In-Line Cable Drop Out**

| Part Number       | Description                                       |
|-------------------|---------------------------------------------------|
| CM 801-TO-3.875 * | In-Line Cable Drop Out for 12", 18" and 24" Trays |
| CM 801-TO-5       | In-Line Cable Drop Out for 12" and 24" Trays      |

<sup>\*</sup> Required for 18" Tray

In-line cable drop out designed to enter/exit cable through a center section of 801 series tray.

Snake Tray® products are covered by one or more of the following patents: #6637704, #6637165, #6463704, #6460812, #6449912, #6361000, #6347493, #6019323, #6347493, #6449912, #6460812, #5953870, #5839702, #6926236, #7168212, #7959019, #8783628, #8985530, #8622679, #9074707, #10944355, #10666029, #11205890 B2, #11271519. Foreign Patents: Australia #737813, #748160, #749488, #776643, #776644. Canada #2251732, #2319624, #2303081, #2396792. Japan #3723224. Mexico #204995, #229386, #220889. Europe #1012938, 1012937. Other Patents Pending.