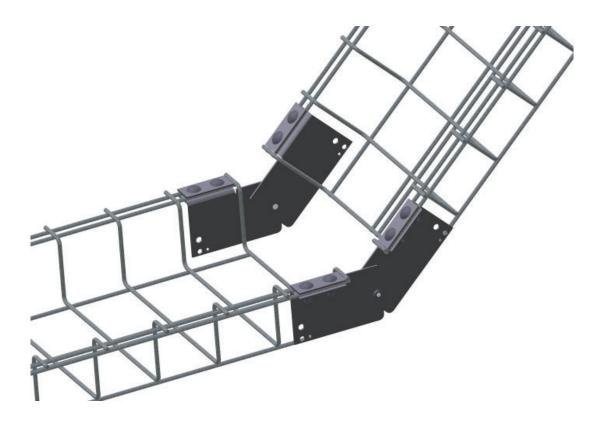

## **Hinged Splice Plates**

| Part Number   | Description                                            |
|---------------|--------------------------------------------------------|
| CM 801-2-H-SP | 2" D Hinged Splice Plate Kit (2 splice plates per kit) |
| CM 801-4-H-SP | 4" D Hinged Splice Plate Kit (2 splice plates per kit) |
| CM 801-6-H-SP | 6" D Hinged Splice Plate Kit (2 splice plates per kit) |

Each vertical directional change requires one kit.

Snake Tray® products are covered by one or more of the following patents: #6637704, #6637165, #6463704, #6460812, #6449912, #6361000, #6347493, #6019323, #6347493, #6449912, #6460812, #5953870, #5839702, #6926236, #7168212, #7959019, #8783628, #8985530, #8622679, #9074707, #10944355, #10666029, #11205890 B2, #11271519. Foreign Patents: Australia #737813, #748160, #749488, #776643, #776644. Canada #2251732, #2319624, #2303081, #2396792. Japan #3723224. Mexico #204995, #229386, #220889. Europe #1012938, 1012937. Other Patents Pending.