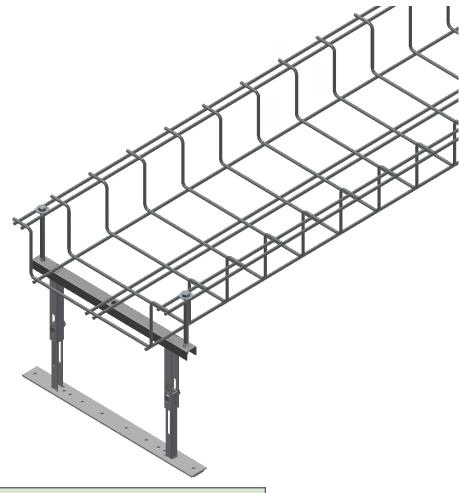

## **Cabinet Bracket**

Made in the USA

| Part Number         | Size            |
|---------------------|-----------------|
| CM 801-X-X-CBN 3/5  | Adjusts 3 - 5"  |
| CM 801-X-X-CBN 6/10 | Adjusts 6 - 10" |

Cabinet Bracket used to mount 801 series tray to the top of Data Cabinets. Mounting hardware not included.

X DENOTES TRAY SIZE (DEPTH AND WIDTH) CUSTOM CONFIGURATIONS AVAILABLE

Snake Tray® products are covered by one or more of the following patents: #6637704, #6637165, #6463704, #6460812, #6449912, #6361000, #6347493, #6019323, #6347493, #6449912, #6460812, #5953870, #5839702, #6926236, #7168212, #7959019, #8783628, #8985530, #8622679, #9074707, #10944355, #10666029, #11205890 B2, #11271519. Foreign Patents: Australia #737813, #748160, #749488, #776643, #776644. Canada #2251732, #2319624, #2303081, #2396792. Japan #3723224. Mexico #204995, #229386, #220889. Europe #1012938, 1012937. Other Patents Pending.