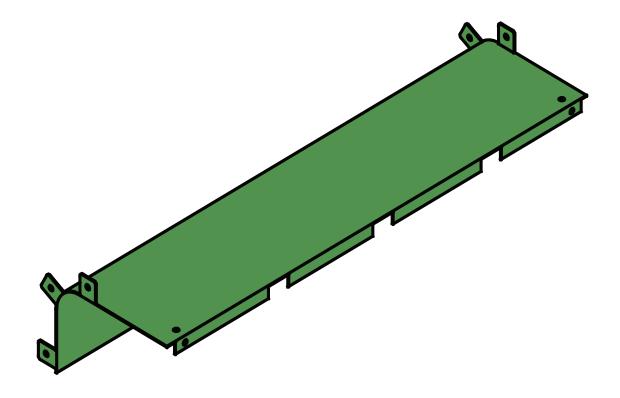

## **Cable Drop Out**

Made in the USA

| Part Number  | Description               |
|--------------|---------------------------|
| CM 801-TO-6  | 6" End Mounted Waterfall  |
| CM 801-TO-8  | 8" End Mounted Waterfall  |
| CM 801-TO-12 | 12" End Mounted Waterfall |
| CM 801-TO-18 | 18" End Mounted Waterfall |
| CM 801-TO-24 | 24" End Mounted Waterfall |