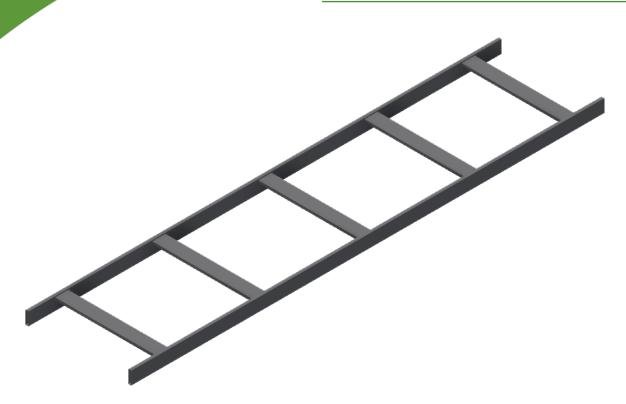

## Rapid Ship Cable Runway Kit

| Part Number     | Part Size |
|-----------------|-----------|
| CM 610-6-5-RSK  | 6"        |
| CM 610-10-5-RSK | 10"       |
| CM 610-12-5-RSK | 12"       |

The 5' (1524 mm) length of this cable runway is designed to meet UPS requirements without additional charges.

## Kit consist of:

- (2) 5' sections of cable runway
- (1) Butt Splice Kit
- Also available in 18" and 24" widths

Snake Tray® products are covered by one or more of the following patents: #6637704, #6637165, #6463704, #6460812, #6449912, #6361000, #6347493, #6019323, #6347493, #6449912, #6460812, #5953870, #5839702, #6926236, #7168212, #7959019, #8783628, #8985530, #8622679, #9074707, #10944355, #10666029, #11205890 B2, #11271519. Foreign Patents: Australia #737813, #748160, #749488, #776643, #776644. Canada #2251732, #2319624, #2303081, #2396792. Japan #3723224. Mexico #204995, #229386, #220889. Europe #1012938, 1012937. Other Patents Pending.