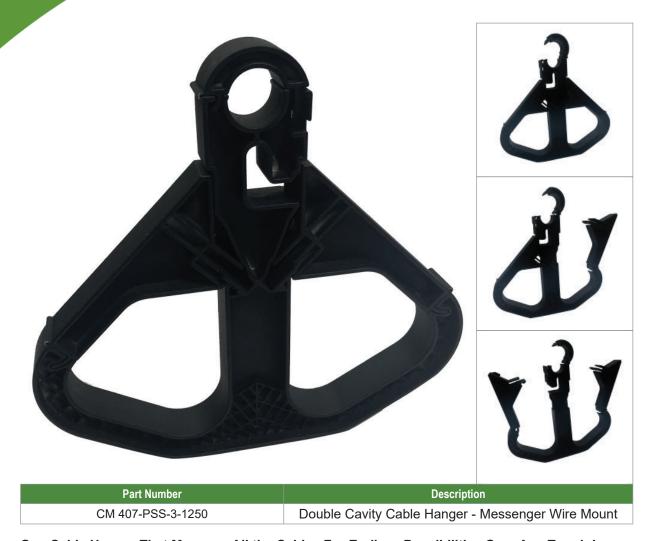

## Solar Click-n-Go Cable Hanger – Double

## One Cable Hanger That Manages All the Cables For Endless Possibilities Over Any Terrain!

Snake Tray's new cable hanger designed with double cavities offers endless possibilities to manage cables up to 1250 Kcmil over a variety of terrain. Constructed of lightweight, eco-friendly rugged polycarbonate and ergonomically designed, the hanger installs quickly to reduce time and labor costs by 50% by doing the job of multiple hangers. Move all your East/West cables with one cable hanger!

- Accommodates any size cable up to 1250 Kcmil
- Holds up to 300 Lbs.
- · Ultra-narrow profile, light weight and corrosion free
- Easy and fast installation reduces labor costs
- Safe installation through special click closure system
- Lightweight, eco-friendly, rugged polycarbonate construction with up to 30 years of UV protection
- Exceptional reliability in extreme weather conditions
- Compliments the Solar Snake Max XL system by feeding the cables East/West