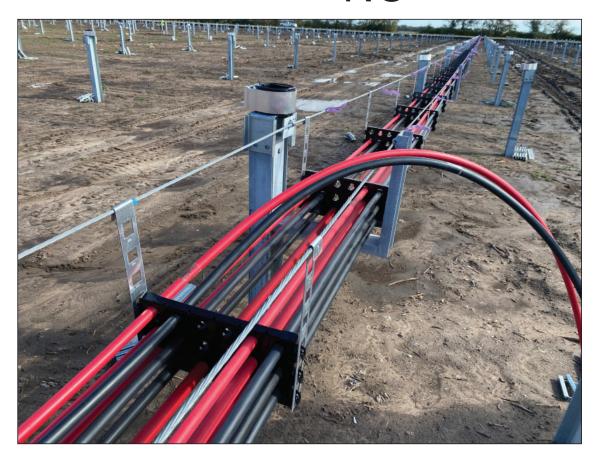

## **SOLAR SNAKE MAX XL™**

## BREAKING NEW GROUND NO

Solar Snake Max XL conveyance accommodates cables ranging from 350 Kcmil up to 750 Kcmil within one universal click support module. The easy snap together components are designed to maintain NEC 310.15 code compliant cable separation with no requirement to derate the cables. This patented trenchless solution substantially decreases construction cycle times and material costs.

## **BENEFITS**

- Snap together components require no tools or field fabrication
- · Mounts with messenger wire or aluminum rails to any style vertical pilings or poles
- Maintains code compliant separation of power cables up to 2KV
- No need to derate cables