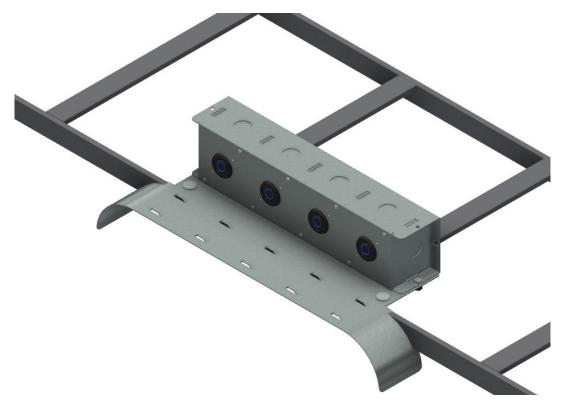

## **Power Distribution Module**

| Part Number  | Description                                  |
|--------------|----------------------------------------------|
| CM 801-PM-XX | Customer Specified Power Distribution Module |

The Power Distribution Module is the cornerstone of the Cable Runway power distribution system. It is available empty, or loaded with customer specified NEMA receptacles. It is also available pre-wired with MC cables to be carried by the Cable Runway and terminated at the electrical panel.

XX DENOTES CUSTOMER SPECIFIED POWER REQUIREMENTS.

Call the Snake Tray engineering team at 1-800-308-6788 to assist you with the power distribution configuration and part numbers.

Snake Tray® products are covered by one or more of the following patents: #6637704, #6637165, #6463704, #6460812, #6449912, #6361000, #6347493, #6019323, #6347493, #6449912, #6460812, #5953870, #5839702, #6926236, #7168212, #7959019. Foreign Patents: Australia #737813, #748160, #749488, #776643, #776644. Canada #2251732, #2319624, #2303081, #2396792. Japan #3723224. Mexico #204995, #229386, #220889. Europe #1012938, 1012937. Other Patents Pending.