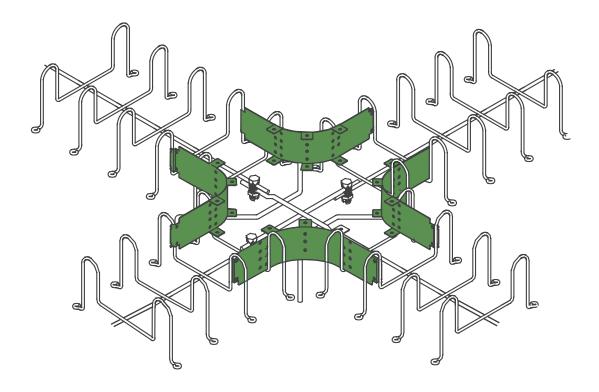

## **Part Number**

TF-101/ TF-101LS

Used when creating 101 series tray horizontal intersections. Creates a consistent smooth transition surface.

Snake Tray® products are covered by one or more of the following patents: #6637704, #6637165, #6463704, #6460812, #6449912, #6361000, #6347493, #6019323, #6347493, #6449912, #6460812, #5953870, #5839702, #6926236, #7168212, #7959019. Foreign Patents: Australia #737813, #748160, #749488, #776643, #776644. Canada #2251732, #2319624, #2303081, #2396792. Japan #3723224. Mexico #204995, #229386, #220889. Europe #1012938, 1012937. Other Patents Pending.