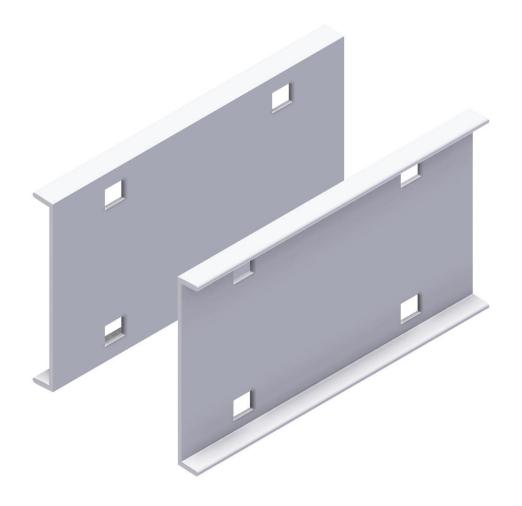

## **In-Line Locking Splice Plates**

| Part Number    | Height |
|----------------|--------|
| CM 653-4-SP-01 | 4"     |
| CM 653-6-SP-01 | 6"     |

- · Standard 4-hole pattern
- · Furnished in pairs with hardware
- · One pair including hardware required with each section
- For field installation drill 13/32" hole