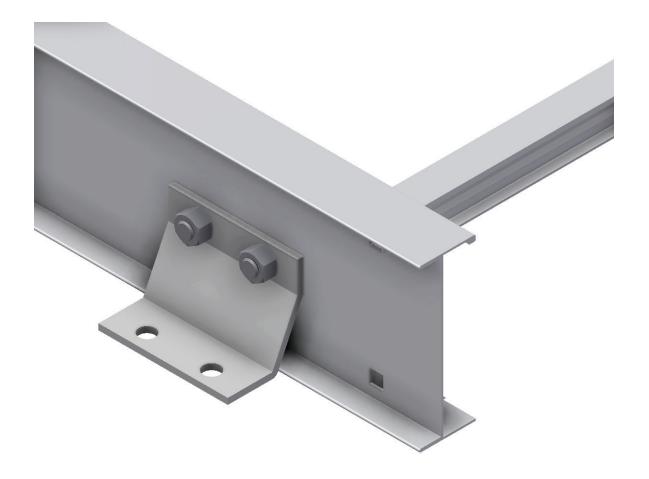

## **Heavy Duty Hold-Down Bracket**

## Part Number

## CM 653-HDB

- For 4" or 6" Aluminum Cable Tray
- Design load is 4,000 lb/pair
- Four bolt attachment
- · Hardware to attach the bracket to the substrate sold separately
- · Recommended for support of vertical pathways