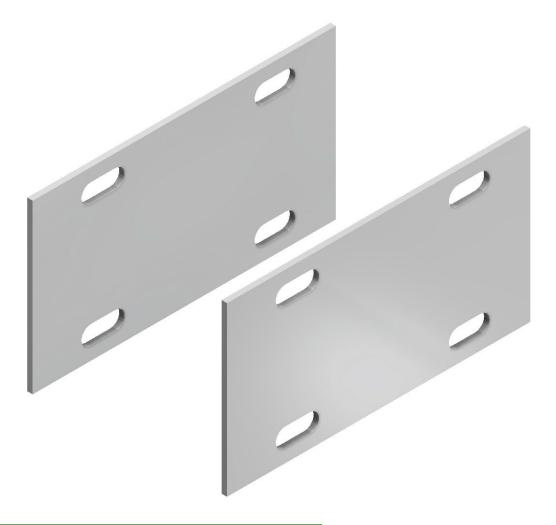

## **Expansion Splice Plates**

| Part Number     | Height |
|-----------------|--------|
| CM 653-4-ESP-01 | 4"     |
| CM 653-6-ESP-01 | 6"     |

- Expansion plates allow for one inch expansion or contraction of the cable tray, or where expansion joints occur in the supporting structure
- · Furnished in pairs with hardware
- Bonding Jumpers are required on each side-rail (order separately)