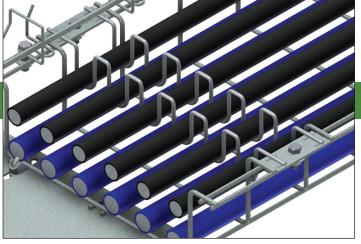

## Solar Mega Snake Tray®

## Cable Management for DC and AC Feeder Cables

- Built-in mounting rail for attaching accessories including combiner boxes
- Nests together for economical shipping and easy material handling
- Available in Power Coated Gray and Stainless Steel for climate specific applications

### Mega Snake Air Separator

This auxiliary component attaches directly to the Mega Snake's mounting rail to provide code compliant separation between high ampacity conductors. Can be configured to the customer's specific cable schedule.