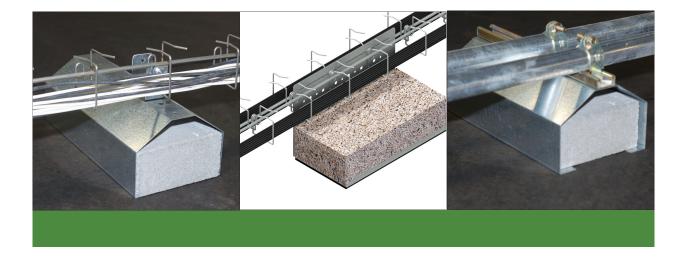

### Snake Tray Ballasted Roof Mount Anchor for Cable Trays and Conduit

Snake Tray's ballasted roof mount anchors use common cement block ballasts to support Solar Snake cable tray, carrying PV cables from solar arrays to combiner boxes and inverters. It is also available with a strut mount system as well as many custom brackets to attach virtually any roof top ballasted component. Padding on base protects roof membranes.