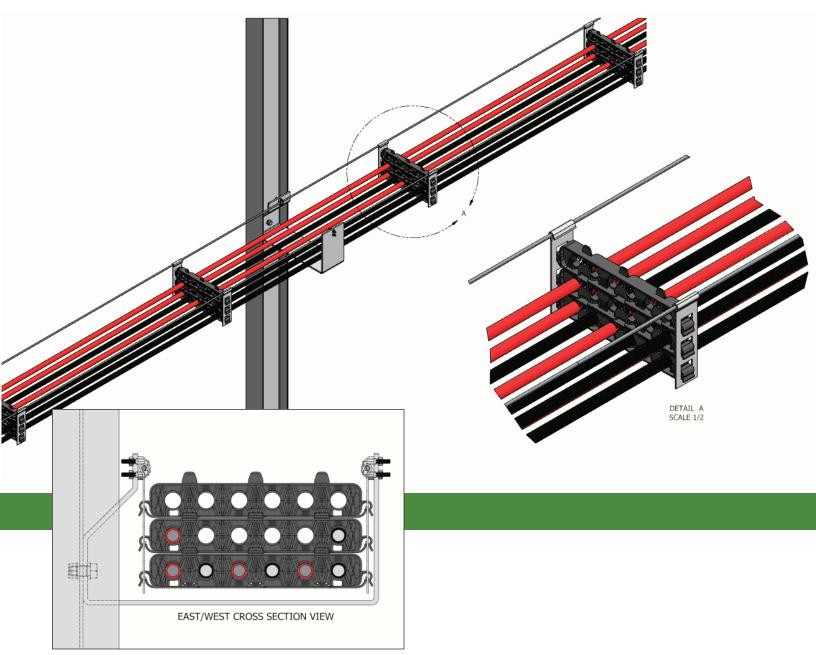

## Solar Snake Max<sup>™</sup> - Rail Mount System

## Utility Grade Cable Management for High Voltage Cables

### Carry PV Energy On 50% Less Cable, No Need To De-Rate Cables Anymore!

Solar Snake Max<sup>™</sup> is our new patented cable management system for utility grade installations. The easy snap together components maintain NEC 310.15 code compliant cable separation. Construction cycle times and material costs will substantially decrease with this new innovative approach to managing high voltage cables.

### **Rail Mount Benefits**

- · No derating of cable required with open air design
- · Maintains code compliant separation
- Easy snap together components
- · No field fabrication required
- · Mounts to any style of vertical pilings or poles
- Can be mounted to the ground for extreme low-profile solar arrays used in lower latitude areas of the world