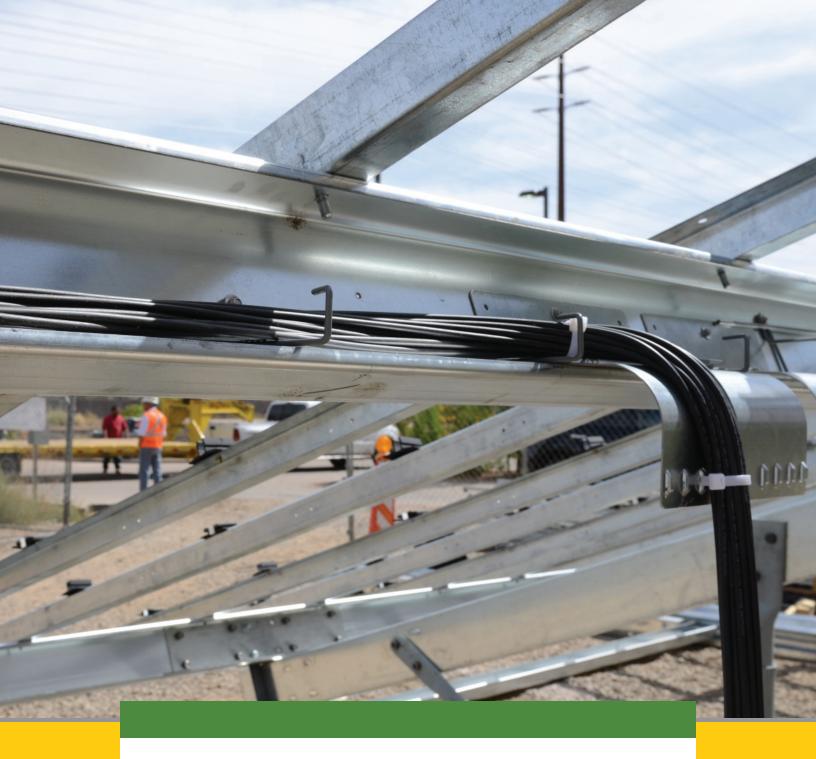

## Solar Snake Max<sup>™</sup> - Rail Mount System

## Utility Grade Cable Management for High Voltage Cables

### Carry PV Energy On 50% Less Cable, No Need To De-Rate Cables Anymore!

Solar Snake Max<sup>™</sup> is our new patented cable management system for utility grade installations. The easy snap together components maintain NEC 310.15 code compliant cable separation. Construction cycle times and material costs will substantially decrease with this new innovative approach to managing high voltage cables.

### **Rail Mount Benefits**

- · No derating of cable required with open air design
- · Maintains code compliant separation
- Easy snap together components
- · No field fabrication required
- · Mounts to any style of vertical pilings or poles
- Can be mounted to the ground for extreme low-profile solar arrays used in lower latitude areas of the world