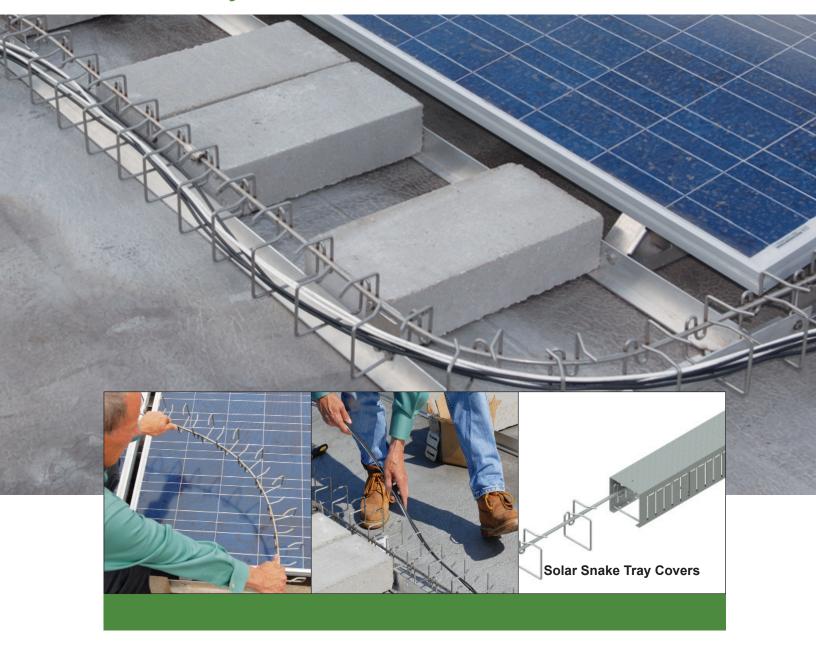

### Snake Tray Ballasted Roof Mount Anchor for Cable Trays and Conduit

Snake Tray's ballasted roof mount anchors use common cement block ballasts to support Solar Snake cable tray, carrying PV cables from solar arrays to combiner boxes and inverters. It is also available with a strut mount system as well as many custom brackets to attach virtually any roof top ballasted component. Padding on base protects roof membranes.