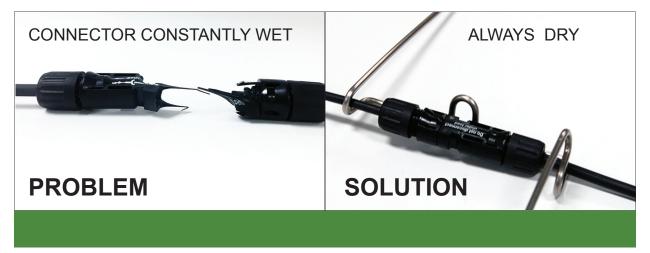

### Solar Snake Charmer Cable Manager

This is the long-awaited solution for inspector's request to get connectors and cables out of water and snow on rooftops. Snake Charmer snaps into place under the panel to carry connectors safely and securely at the rear of the panel. No tools required.