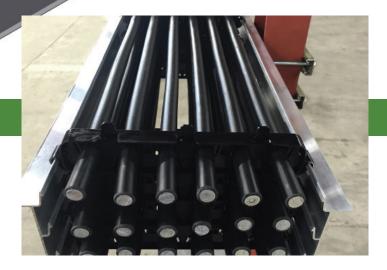

## Solar Snake Tray®

### Cable Management for Solar Installations that Drastically Lowers Installation Costs!

The world's only weatherproof, hand bendable cable conveyance that quickly and securely carries DC circuitry from solar panels to their terminations. Change directions easily by bending Solar Snake Tray with your own two hands.

- · Built-in mounting rings for infinite mounting options
- Trays connect together with a single connector for a 15-second bonded attachment tray to tray
- Patented "lobster trap" design, ensures effortless outdoor cable installation, while trapping and protecting the cables from hurricane force winds over 120 mph