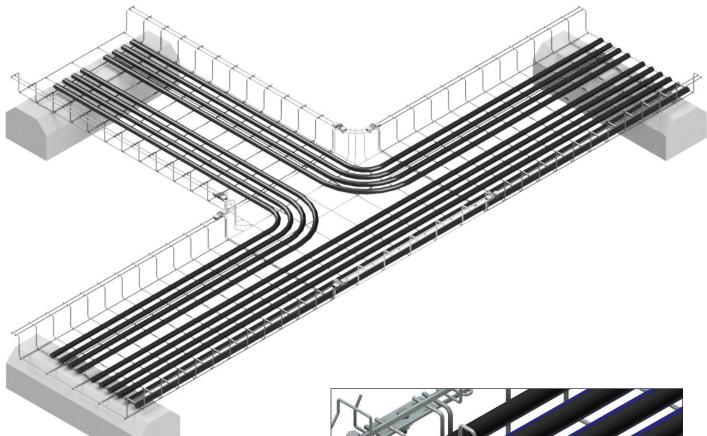

## Solar Mega Snake Tray®

## Cable Management for DC and AC Feeder Cables

- Built-in mounting rail for attaching accessories including combiner boxes
- Nests together for economical shipping and easy material handling
- Available in Power Coated Gray and Stainless Steel for climate specific applications

### Mega Snake Air Separator

This auxiliary component attaches directly to the Mega Snake's mounting rail to provide code compliant separation between high ampacity conductors. Can be configured to the customer's specific cable schedule.