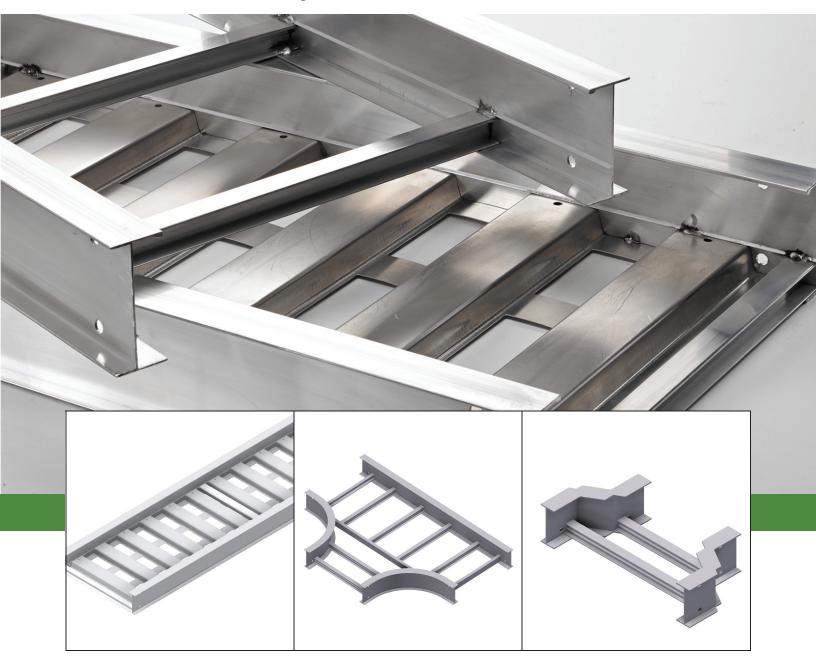

## Aluminum Cable Tray®

Snake Tray now offers Aluminum Cable Tray which is light weight for easier installation while offering a high loading capacity to manage large cable runs. Components are easy to attach with our quick connection system.

### **Benefits**

- · Light weight aluminum
- · High loading capacity to handle large cable runs
- · Easy connection system