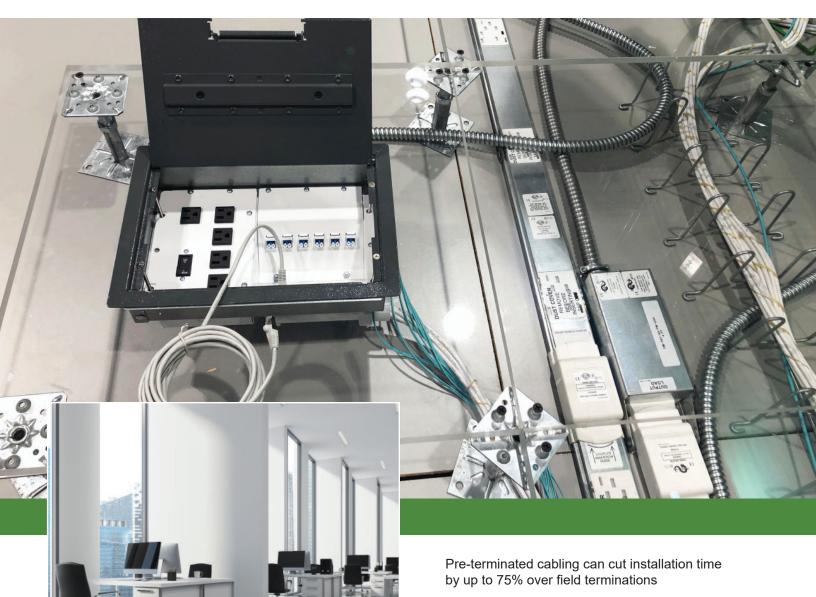

## **Snake Connect™** Data Distribution

Network drives the critical data, voice, video, and security applications required to support business. Due to everchanging work spaces, pre-terminated systems allow for quick reconfigurations within the work space, and the open concept office is a perfect example of where pre-terminated cabling solutions work best. The use of pre-terminated cable assemblies provide a plug-n-play solution for the links between the switches, servers, patch panels, and zone distribution areas. These solutions include a variety of trunk cables, array cables, and plug-n-play cassettes that give IT Managers options that suit specific needs.

- Increases speed in which the project can be completed
- · Reduces downtime with faster, more flexible MACs
- Assembles with reusable components for more efficient moves, adds, and changes
- · Cuts clean-up time with less material waste
- · Eliminates the need for on-site performance testing
- Simplifies the delivery of the network services by providing reliable components that are assembled, tested and certified at the factory (company backed warranty)