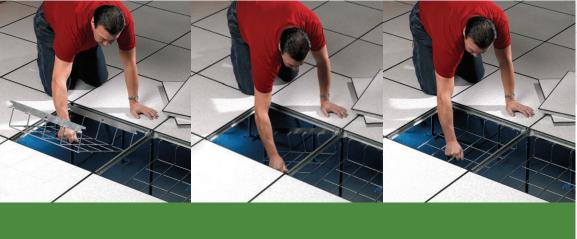

## Snake Box<sup>™</sup> Enclosure for Access Floors

Snake Tray designs and manufactures a series of enclosures for access floors. Designs include ultra-low profile designs for tight spaces as well power and data distributions enclosures to meet any specifications. Enclosures can be populated with a variety of accessories to create a plug-n-play system that easily integrates with our Snake Bus power distribution system and the computer access floor.

#### Features:

- · Designed to customer requirements for flexibility and durability
- · Multiple AV, power and data configurations are available
- · Constructed from 16 GA galvanized steel with flush mount lid design which eliminates tripping hazards
- · Powder coated steel covers
- · Optional lockable lids
- UL Listed 514A