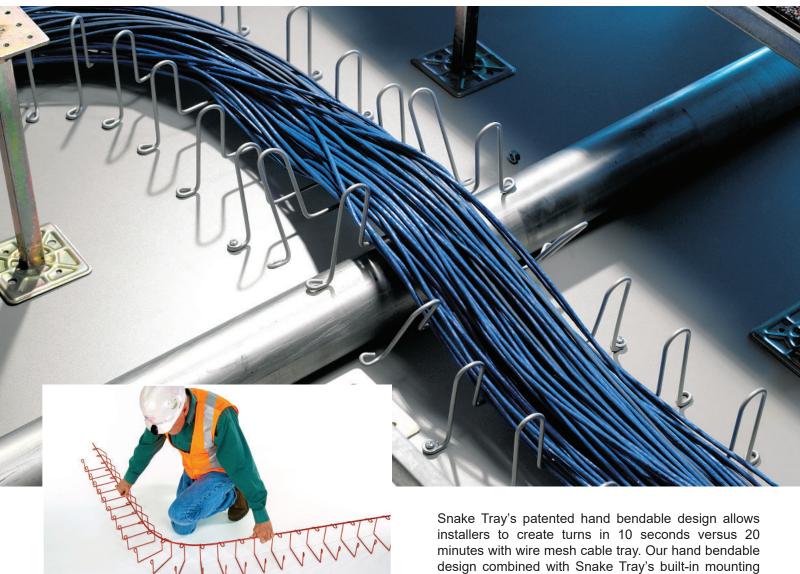

# 101 Series Snake Tray® Hand Bendable Cable Tray

The 101 series Snake Tray is designed for installation below a raised floor and as a riser along vertical surfaces. Available in several sizes, the 101 series tray can accommodate up to 84 square inches of cable path or 860 data cables. Support legs and mounting rings are pre-formed into the tray and require no additional brackets to install. Custom sizes available.

hardware gives Snake Tray the installation cost saving advantage over any other cable tray system in today's market!

- Patented hand bendable design goes around any obstacle in a building (no field fabrication required)
- · Built-in hanging hardware
- · Simple connection that creates both mechanical and electrical bond
- · Suspends and mounts from a single point
- · Trays nest together for compact and cost effective material handling and shipping
- · Open architecture allows for easy loading of cable