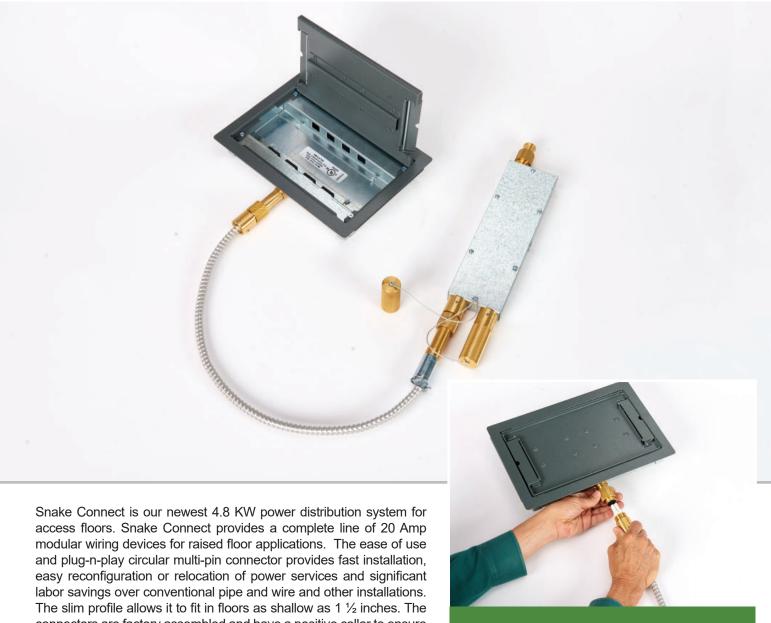

## Snake Connect<sup>™</sup> Power Distribution

connectors are factory assembled and have a positive collar to ensure secure and safe connection. Snake Tray also manufactures a series of floor boxes, furniture interface modules and junction boxes to compliment the system.

- · Plug-n-play connectors speed up installations
- Reconfigurations and relocations can be done instantly
- · Electrical and datacom configurations can be easily modified
- · Round connector design can easily pass through circular openings
- Floor boxes and furniture interface modules available to complete the system
- Junction boxes are available to facilitate a wide variety of cabling typographies