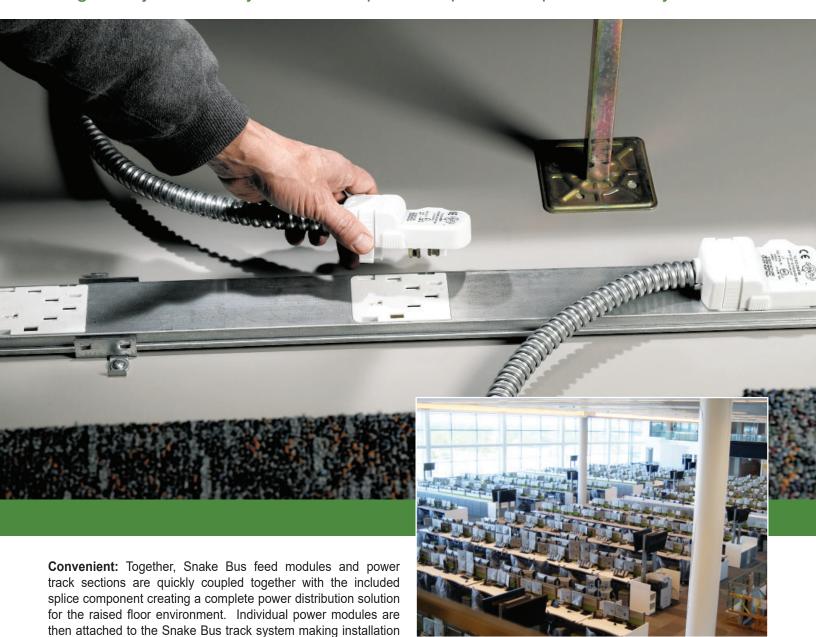

#### Plug-n-Play Bus-bar System with Tap-Off Whip delivers power where you need it!

**Functional:** Provides both the equipment and isolated earth ground in one single system.

and retrofits simple and easy for both large and small scale

installations.

**Sleek:** Snake Bus' slim profile fits in a space less than 2 1/2 inches in height allowing for proper airflow under an access floor. The flexibility of the linear design complements workstation and data center layouts.

**Green:** Snake Bus uses approximately 30% less copper than traditional wiring methods. The system is completely reusable and moveable.

Title 24 Compliant

NRTL Listed to UL 183