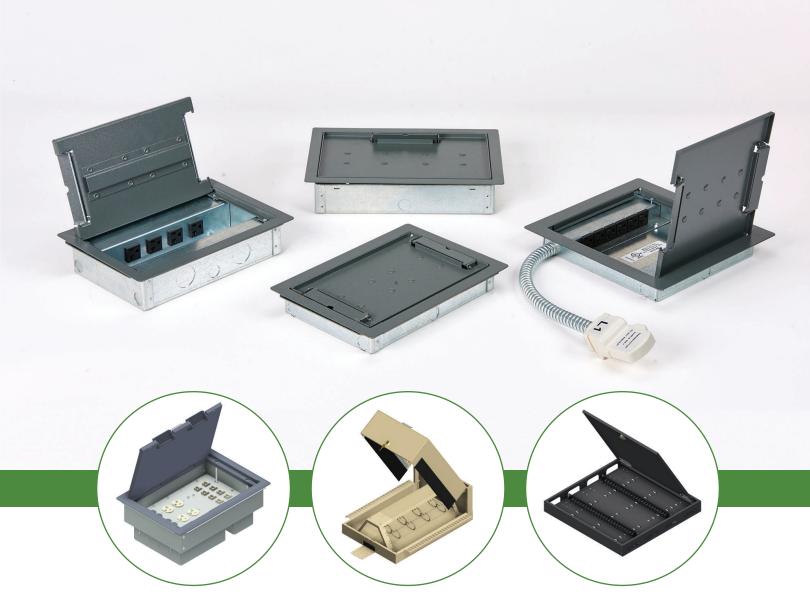

## Snake Box<sup>™</sup> Enclosure for Access Floors

Snake Tray designs and manufactures a series of enclosures for access floors. Designs include ultra-low profile designs for tight spaces as well power and data distributions enclosures to meet any specifications. Enclosures can be populated with a variety of accessories to create a plug-n-play system that easily integrates with our Snake Bus power distribution system and the computer access floor.

#### Features:

- · Designed to customer requirements for flexibility and durability
- · Multiple AV, power and data configurations are available
- · Constructed from 16 GA galvanized steel with flush mount lid design which eliminates tripping hazards
- · Powder coated steel covers
- · Optional lockable lids
- UL Listed 514A