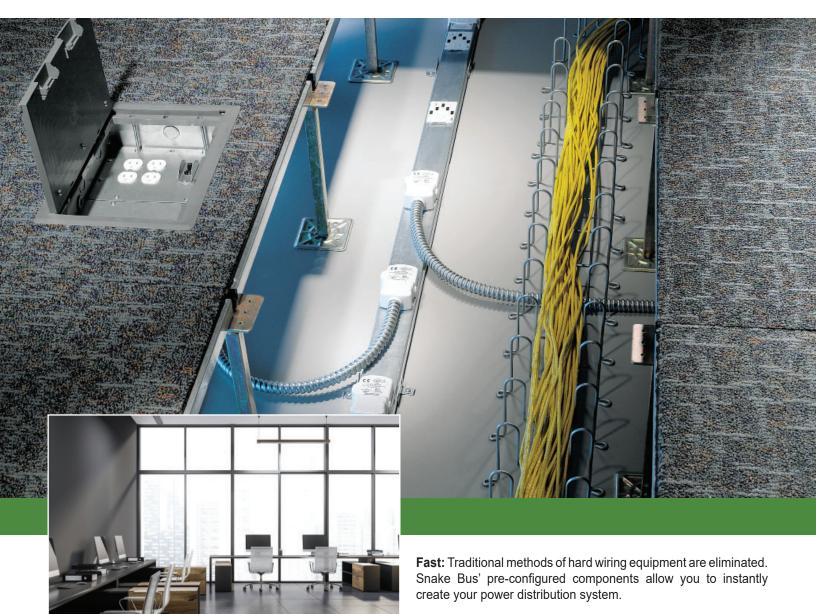

## Snake Bus® Under Floor Power Distribution

#### **Pre-Wired 18 KW Power Distribution for Access Floors!**

Enjoy big cost savings with the fastest, most flexible Power Distribution System!

Snake Bus is a modular power distribution system that offers the most flexibility in power distribution for workstations, call centers, trading floors and data centers. **Energy Efficient:** Snake Bus' innovative bus bar technology is more efficient than traditional copper wire. Bus bar technology experiences less voltage drop which can save on energy consumption.

**Flexible:** Installations, adds, moves and changes are easily done with the Snake Whips (tap offs) that deliver power to individual devices anywhere along the track and can be moved with a 10 second connection.

**Powerful:** Snake Bus' three-phase advantage delivers 50 Amp 3-Phase 208 Volt providing up to 17.5 Kilowatts of power in one easy-to-install track.

**Compatible:** Snake Bus is compatible with all post and panel raised floor systems, as well as low profile access floors.