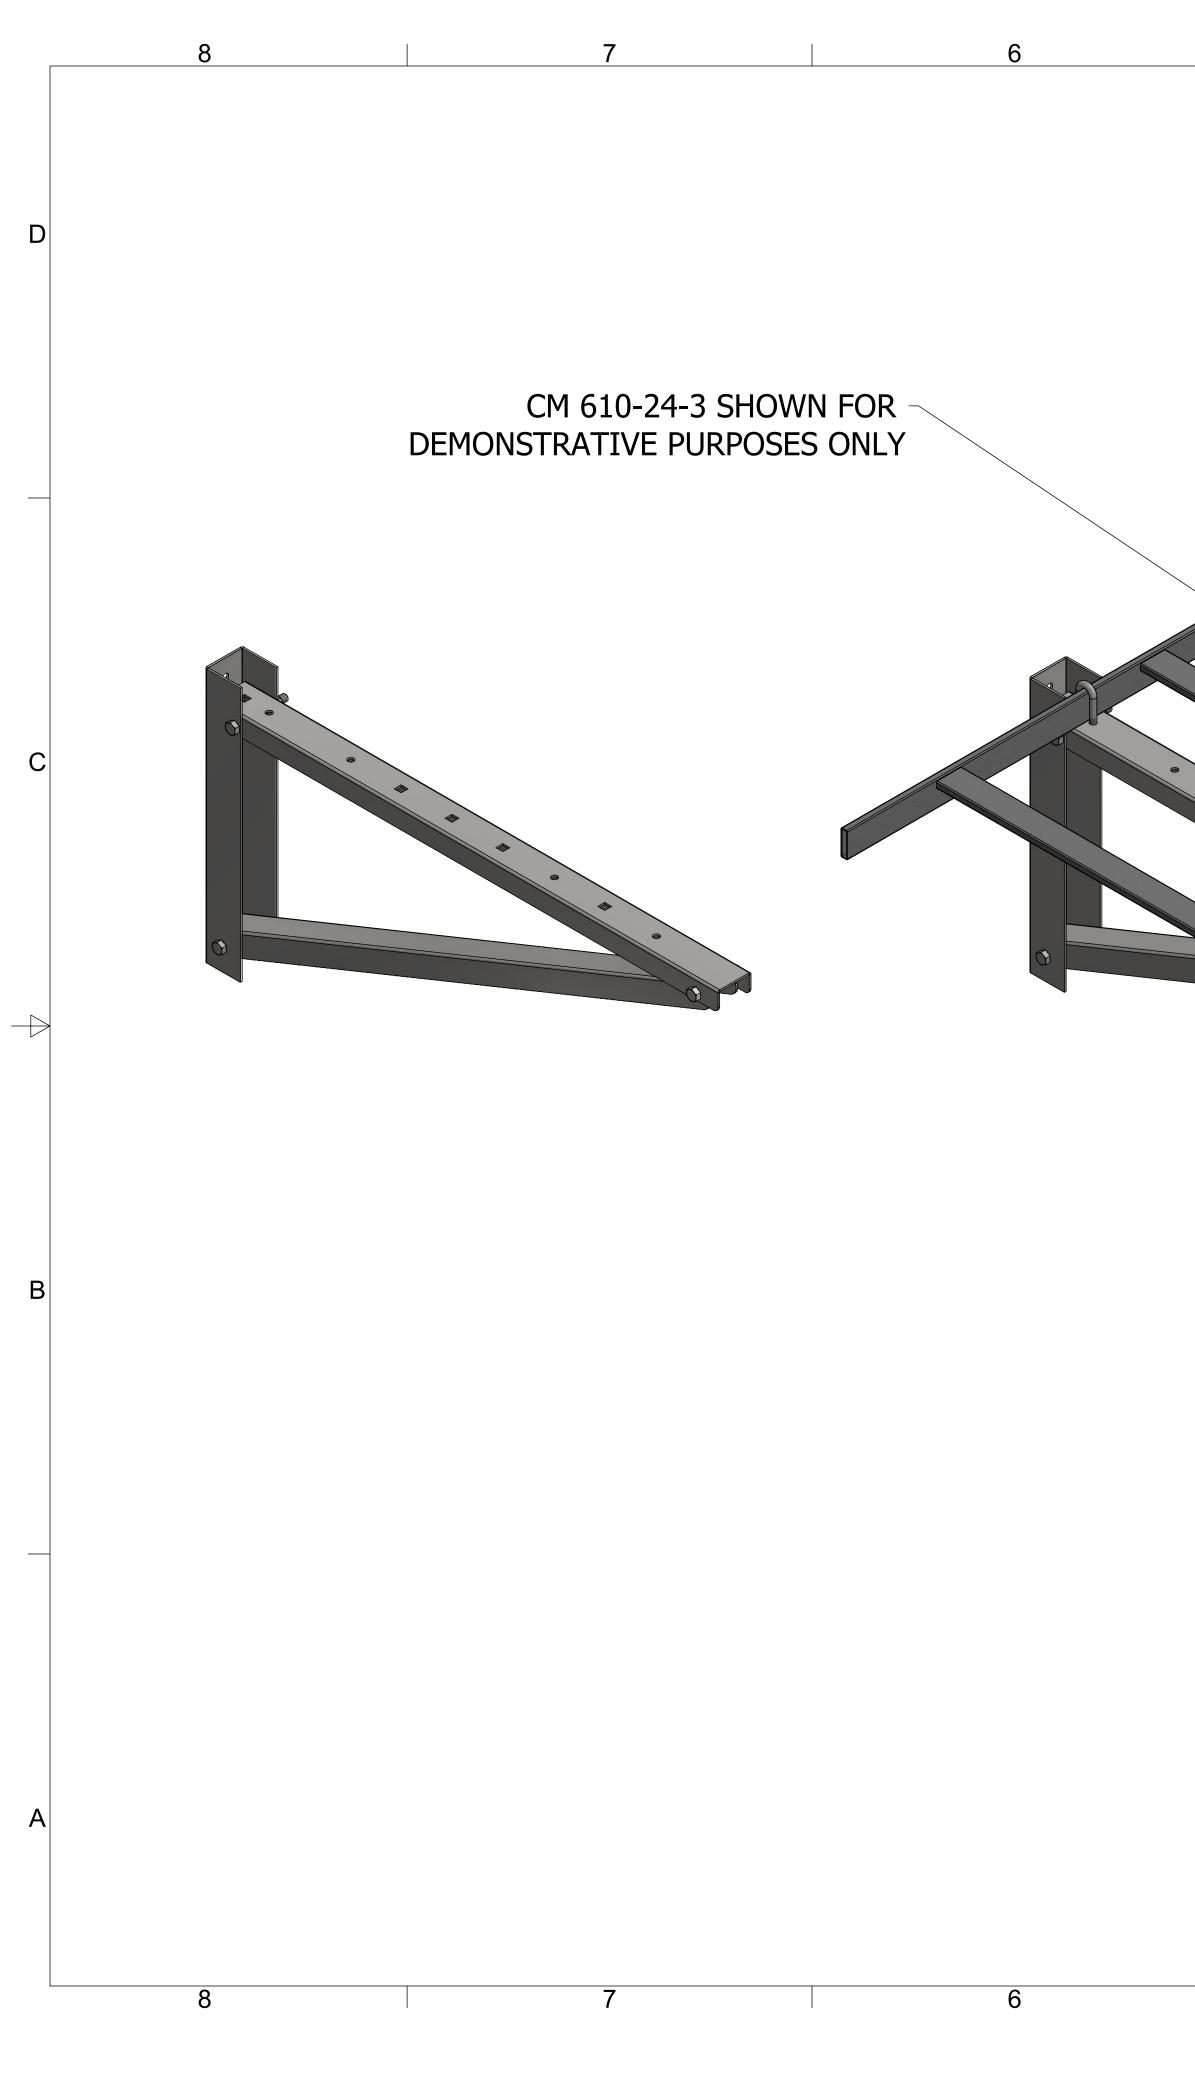

| 5 |                                                                                    | 4                                                                                                                                                                         |                                                | 3    | 610/653                              | SERIES                 | 2<br>Dwg no:                   | CM 610-\                 | 1<br>CM 610-WBN-001                                   |  |
|---|------------------------------------------------------------------------------------|---------------------------------------------------------------------------------------------------------------------------------------------------------------------------|------------------------------------------------|------|--------------------------------------|------------------------|--------------------------------|--------------------------|-------------------------------------------------------|--|
|   |                                                                                    |                                                                                                                                                                           |                                                | ZONE | REV<br>A                             |                        | REVISION<br>RIPTION<br>RELEASE | ECN DATE<br>06/05/20     |                                                       |  |
|   |                                                                                    |                                                                                                                                                                           |                                                |      |                                      |                        |                                |                          | D                                                     |  |
|   |                                                                                    |                                                                                                                                                                           |                                                |      |                                      |                        |                                |                          |                                                       |  |
|   |                                                                                    |                                                                                                                                                                           |                                                | 1    |                                      |                        |                                |                          |                                                       |  |
|   |                                                                                    |                                                                                                                                                                           |                                                |      |                                      |                        |                                |                          |                                                       |  |
|   |                                                                                    |                                                                                                                                                                           |                                                |      |                                      |                        |                                |                          |                                                       |  |
|   |                                                                                    |                                                                                                                                                                           |                                                |      |                                      |                        |                                |                          | С                                                     |  |
|   |                                                                                    |                                                                                                                                                                           |                                                | 0    | *                                    |                        |                                |                          |                                                       |  |
|   |                                                                                    |                                                                                                                                                                           |                                                |      |                                      | *                      |                                |                          |                                                       |  |
|   |                                                                                    |                                                                                                                                                                           |                                                | 0    | 0                                    |                        |                                |                          |                                                       |  |
|   |                                                                                    |                                                                                                                                                                           | €.                                             |      |                                      |                        |                                |                          |                                                       |  |
|   |                                                                                    |                                                                                                                                                                           |                                                |      |                                      |                        |                                | 6                        |                                                       |  |
|   |                                                                                    |                                                                                                                                                                           |                                                |      |                                      |                        |                                |                          | В                                                     |  |
|   |                                                                                    |                                                                                                                                                                           |                                                |      |                                      |                        |                                |                          |                                                       |  |
|   |                                                                                    |                                                                                                                                                                           |                                                |      |                                      |                        |                                |                          |                                                       |  |
|   |                                                                                    |                                                                                                                                                                           |                                                |      |                                      |                        |                                |                          |                                                       |  |
|   | CON<br>This drawing is t<br>proprietary to, c                                      | FIDENTIAL<br>The sole property of, a<br>cable management soluti                                                                                                           | MATERIAL<br>IND IS<br>IDNS, <b>12 GA. GALV</b> |      | ALL TOLERAN<br>INDICATI<br>FRACTIONS | ED ARE:<br>S= ± 1/32TH | gradetrik                      | SOLUTI                   | NAGEMENT<br>ONS,INC.                                  |  |
|   |                                                                                    | G AND/UR INFURMATION SH<br>IDENTIAL, AND MAY NOT BE<br>DDIFIED, DISCLOSED, OR MA<br>THERS, WITHOUT THE EXPR<br>ONSENT OF SNAKETRAY.                                       | ADE<br>RES <mark>S</mark> INISH                |      | XXX=<br>ANGLULAR=                    | DATE                   | TITLE:<br>610/653 COMMON       | BAY SHOF                 | IP LANE<br>RE, NY 11706<br>A<br>R STEEL LADDER WIDTHS |  |
|   | PA<br>SNAKETRAY, SNAK<br>LADDER SNAKE PRI<br>DR MORE OF THE F<br>#6,637,165, #6,46 | ATENTS<br>Ke canyon, wall snake a<br>oducts are covered by<br>following patents: #6,63<br>53,704, #6,460,812, #6,449<br>7,493, #6,019,323, #5,953,<br>2 and aus #737.813. | N/A<br>DNE<br>37,76&ATMENT<br>9,912, NONE      |      | CHECKED BY E                         |                        | SIZE USED ON D                 | SIZE FOR LIRR            | VIDTHS 6/9/12/18. CUSTOM<br>/BN-001                   |  |
| 5 | #6,361,000, #6,34<br>#5,839,70                                                     | 7,493, #6,019,323, #5,953,<br>D2 and aus #737.813.<br><b>4</b>                                                                                                            | ,870, <b>NONE</b>                              | 3    | R.JETTE                              | 6/5/2018               | D SERIES<br>SCALE NONE RELEAS  | e date sheet<br>6/5/2018 | 1 OF 1 REV. NO A                                      |  |