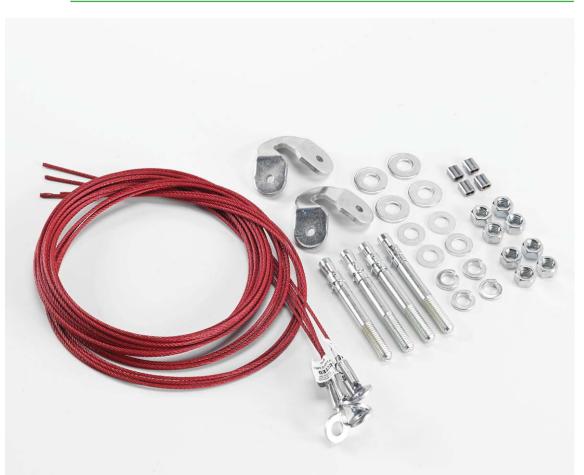

## Seismic Bracing Kits, Crimp Tool and Cutter

| Part Number         | Description                                                                |
|---------------------|----------------------------------------------------------------------------|
| CM 201/801-SBK1-07  | Kit for Anchoring Snake Tray and Mega Snake in Concrete Ceilings           |
| CM 201/801-SBK-J-07 | Kit for Anchoring Snake Tray and Mega Snake around Joists                  |
| CM 201/801-SBK-L-07 | Kit for Anchoring Snake Tray and Mega Snake with Lag Bolts into Wood Beams |
| CM 201/801-SB-CT    | Crimp Tool                                                                 |
| CM 201/801-SB-CU    | Cutter                                                                     |