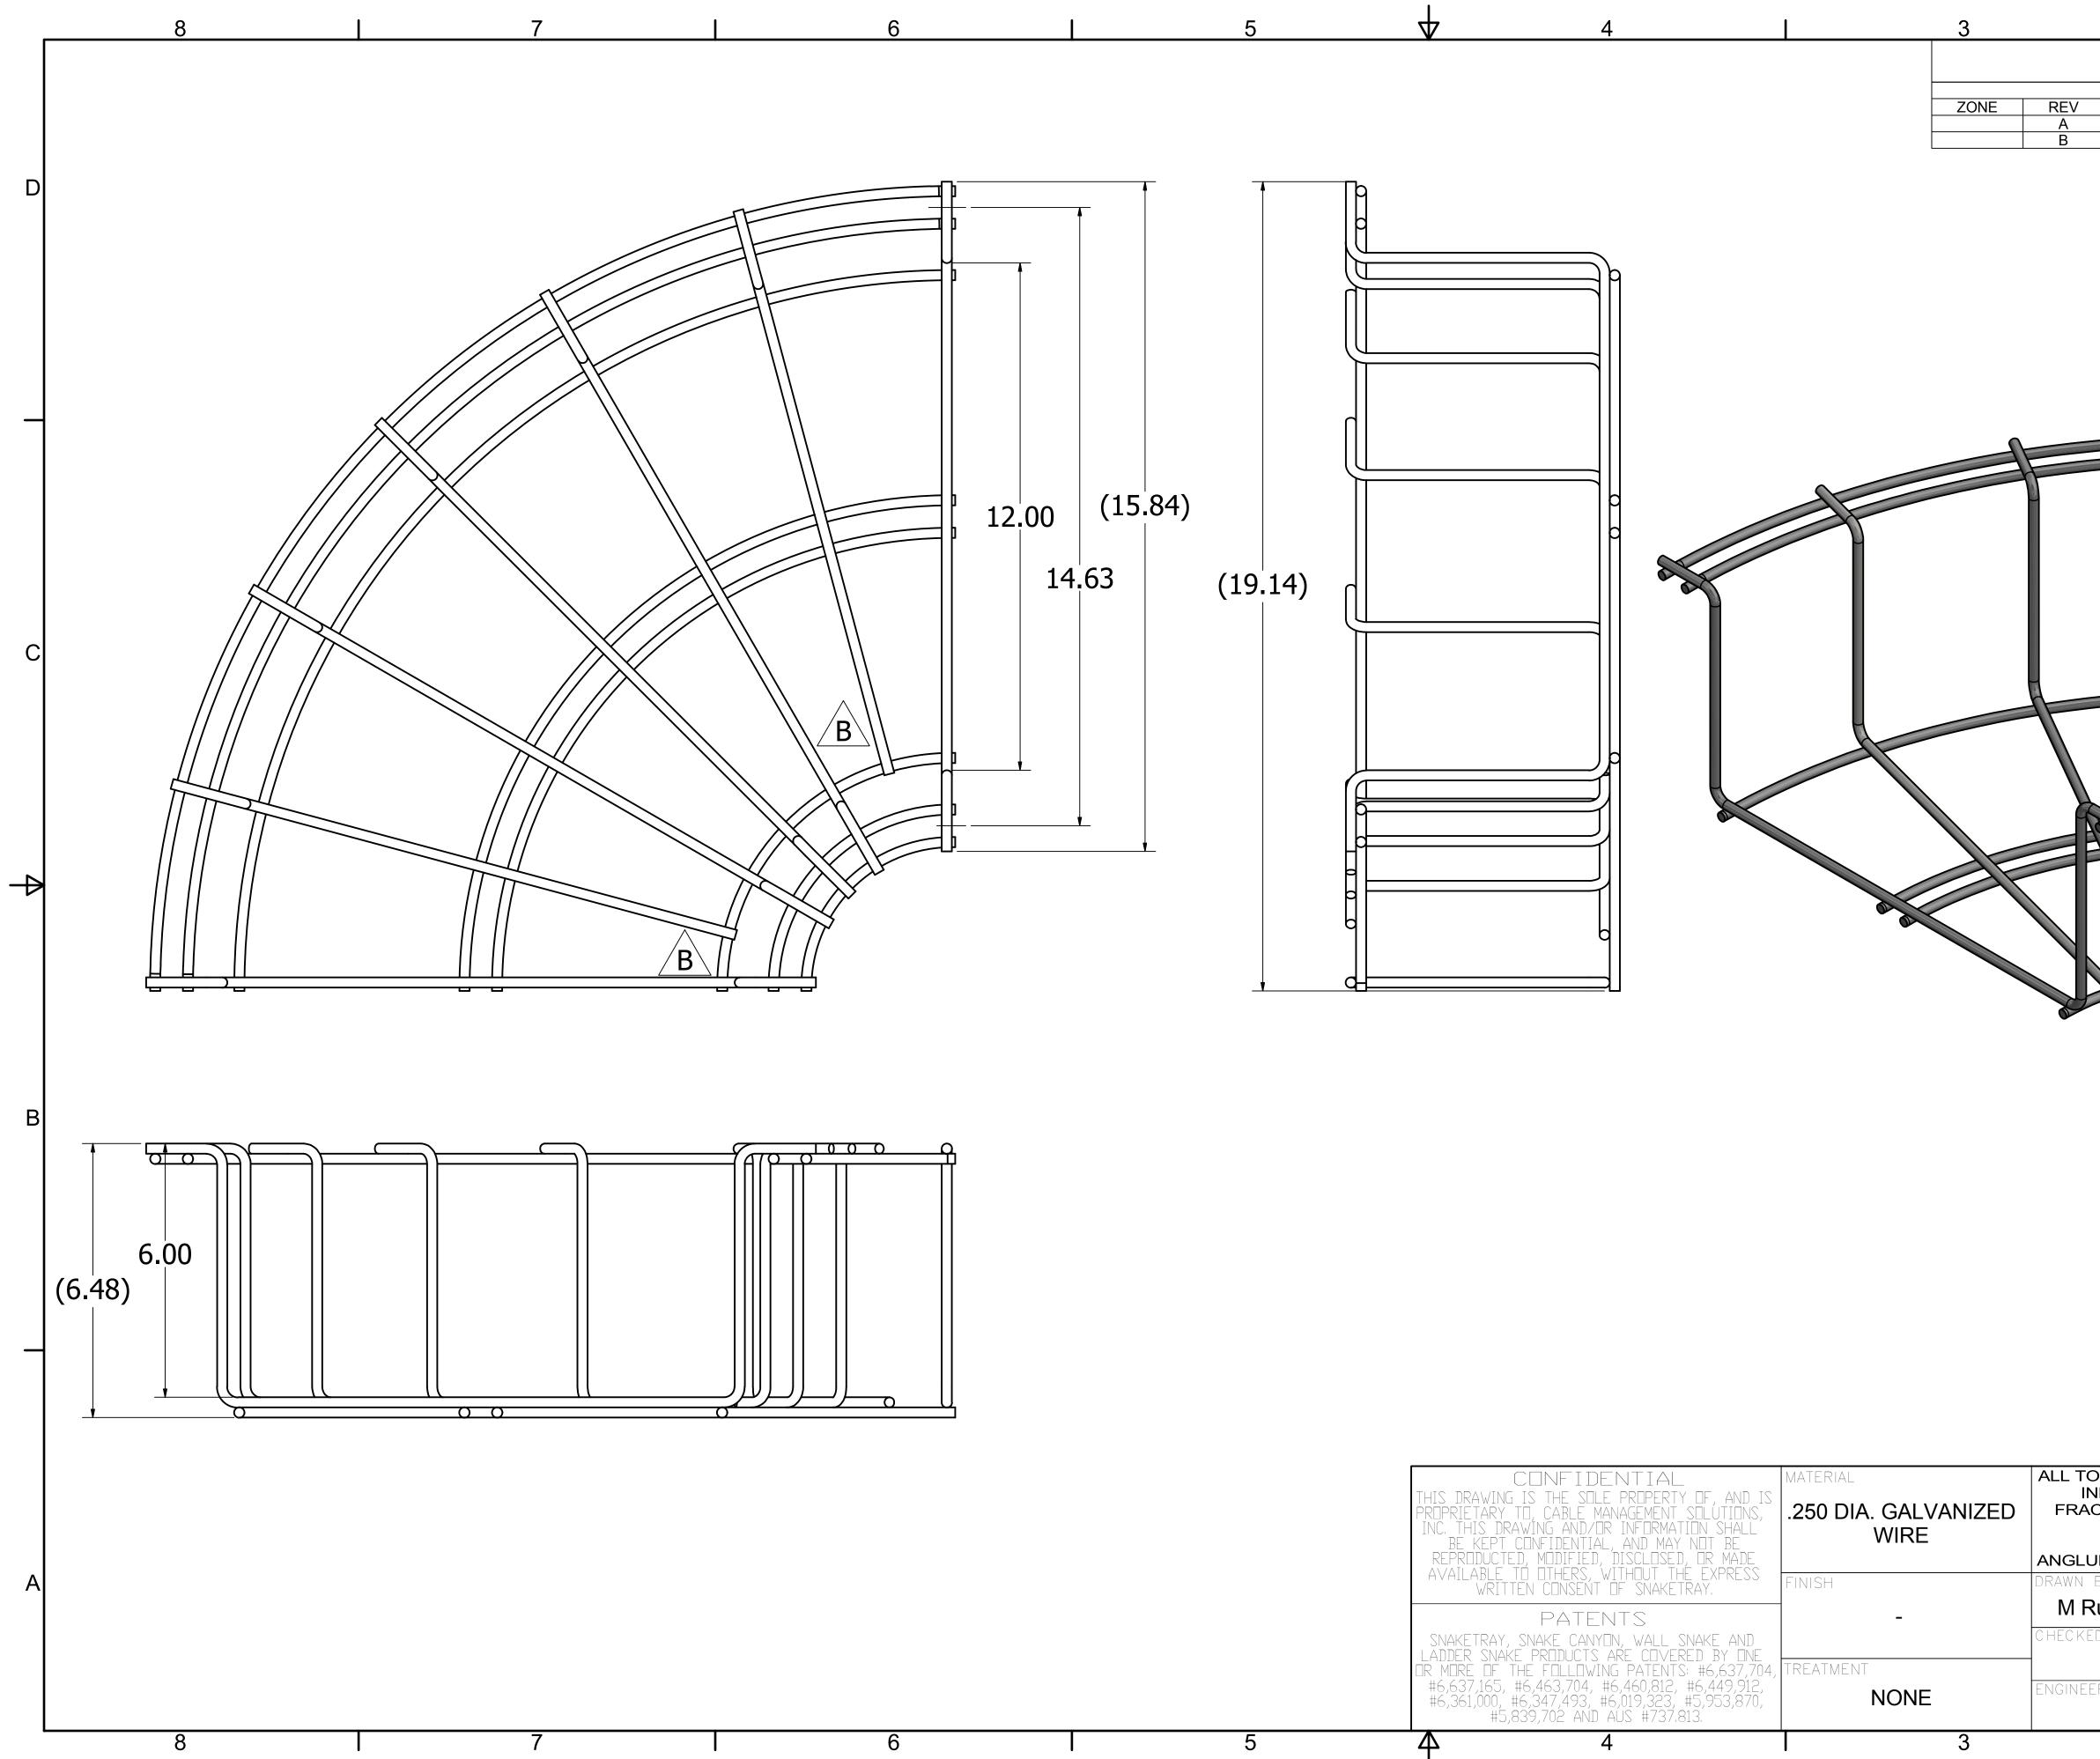

| CONFIDENTIAL                                                                                                                             | MATERIAL             | ALL TOLE         |
|------------------------------------------------------------------------------------------------------------------------------------------|----------------------|------------------|
| THIS DRAWING IS THE SOLE PROPERTY OF, AND IS<br>PROPRIETARY TO, CABLE MANAGEMENT SOLUTIONS,<br>INC THIS DRAWING AND/OR INFORMATION SHALL | .250 DIA. GALVANIZED | INDIC<br>FRACTIC |
| BE KEPT CONFIDENTIAL, AND MAY NOT BE<br>REPRODUCTED, MODIFIED, DISCLOSED, OR MADE                                                        | WIRE                 | .><br>ANGLULA    |
| AVAILABLE TO OTHERS, WITHOUT THE EXPRESS<br>WRITTEN CONSENT OF SNAKETRAY.                                                                | FINISH               | DRAWN BY         |
| PATENTS                                                                                                                                  | -                    | M Rud            |
| SNAKETRAY, SNAKE CANYON, WALL SNAKE AND<br>LADDER SNAKE PRODUCTS ARE COVERED BY ONE                                                      |                      | CHECKED B        |
| OR MORE OF THE FOLLOWING PATENTS: #6,637,704,                                                                                            | TREATMENT            |                  |
| #6,637,165, #6,463,704, #6,460,812, #6,449,912,<br>#6,361,000, #6,347,493, #6,019,323, #5,953,870,<br>#5,839,702 AND AUS #737.813.       | NONE                 | ENGINEERIN       |
| <b>A 4</b>                                                                                                                               | 3                    |                  |
|                                                                                                                                          |                      |                  |

|                                   | 2                                 |                                        | 1              |    |
|-----------------------------------|-----------------------------------|----------------------------------------|----------------|----|
|                                   | DWG NO:                           | CM 801-6-7                             | 12-90          |    |
|                                   | REVISION<br>CRIPTION              | ECN DATE                               | APPR ENGR      |    |
|                                   | L RELEASE<br>TO FIT SPLICE PLATES | 10-0000 10/26/2010   17-0000 3/28/2017 | RJ WW          |    |
|                                   |                                   |                                        |                | D  |
|                                   |                                   |                                        |                |    |
|                                   |                                   |                                        |                |    |
|                                   |                                   |                                        |                |    |
|                                   |                                   |                                        |                |    |
|                                   |                                   |                                        |                |    |
|                                   |                                   |                                        |                |    |
|                                   |                                   |                                        |                |    |
|                                   |                                   |                                        |                |    |
|                                   |                                   |                                        |                |    |
|                                   |                                   |                                        |                |    |
|                                   |                                   |                                        |                |    |
|                                   |                                   |                                        |                |    |
|                                   |                                   |                                        |                | С  |
|                                   |                                   |                                        |                |    |
|                                   |                                   |                                        |                |    |
|                                   |                                   |                                        |                |    |
|                                   |                                   |                                        |                |    |
|                                   |                                   |                                        |                |    |
|                                   |                                   |                                        |                | �- |
|                                   |                                   |                                        |                | 7  |
|                                   |                                   |                                        |                |    |
|                                   |                                   |                                        |                |    |
|                                   | B                                 |                                        |                |    |
|                                   |                                   |                                        |                |    |
|                                   |                                   |                                        |                |    |
|                                   |                                   |                                        |                | B  |
|                                   |                                   |                                        |                |    |
|                                   |                                   |                                        |                |    |
|                                   |                                   |                                        |                |    |
|                                   |                                   |                                        |                |    |
|                                   |                                   |                                        |                |    |
|                                   |                                   |                                        | ł              |    |
|                                   |                                   |                                        |                |    |
|                                   |                                   |                                        |                |    |
| DLERANCES IF NOT                  |                                   |                                        |                |    |
| IDICATED ARE:<br>CTIONS= ± 1/32TH | ana Ar root.                      | CABLE MANA<br>SOLUTION                 |                |    |
| .XX= ± .015<br>.XXX= ± .005       | JE WARE HARY                      | 291 SKIP                               | LANE           |    |
| JLAR= ± 1/2 DEGREEBYDATE          | TITLE:                            | BAY SHORE,                             |                | A  |
| udz 3/28/2017                     | MEGA-SNA                          | KE 6" X 12" 90 DEGRI                   |                |    |
| D BY DATE                         | size used on dw                   | G NO                                   |                |    |
| ERING DATE                        | D 801 SERIES                      | CM 801-6-12                            |                |    |
| 3/28/2017                         | SCALE NONE RELEASE                | T DATE SHEET 1 C                       | DF 1 REV. NO B |    |
| I                                 | 2                                 | I                                      | I              |    |