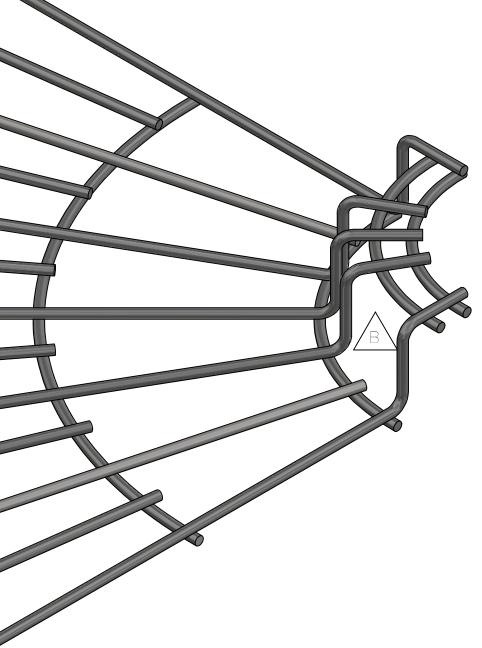

|                | 5               | $\checkmark$                | 4                                                                                                                                                                                        | 3                     |                                                    | 2                                                      |                               | 1                  |    |
|----------------|-----------------|-----------------------------|------------------------------------------------------------------------------------------------------------------------------------------------------------------------------------------|-----------------------|----------------------------------------------------|--------------------------------------------------------|-------------------------------|--------------------|----|
|                |                 |                             |                                                                                                                                                                                          |                       | DWG NO:<br>CM 801<br>REVISION                      |                                                        |                               | 8-90               |    |
|                |                 |                             |                                                                                                                                                                                          | ZONE                  |                                                    | CRIPTION<br>RELEASE<br>FOR SPACE TO ATTACH             | ECN DATE<br>10-0000 3/18/2010 | APPR ENGR<br>RJ WW |    |
|                |                 |                             |                                                                                                                                                                                          |                       |                                                    | CE PLATE                                               | 17-0000 7/17/2017             | RJ WW              | D  |
|                |                 |                             |                                                                                                                                                                                          |                       |                                                    |                                                        |                               |                    | U  |
| Q              |                 |                             |                                                                                                                                                                                          |                       |                                                    |                                                        |                               |                    |    |
|                |                 |                             |                                                                                                                                                                                          |                       |                                                    |                                                        |                               |                    |    |
|                |                 |                             |                                                                                                                                                                                          |                       |                                                    |                                                        |                               |                    |    |
|                |                 |                             |                                                                                                                                                                                          |                       |                                                    |                                                        |                               | -                  |    |
|                |                 |                             |                                                                                                                                                                                          |                       |                                                    |                                                        |                               |                    |    |
|                |                 |                             |                                                                                                                                                                                          |                       |                                                    |                                                        |                               |                    |    |
|                |                 |                             | H                                                                                                                                                                                        |                       |                                                    |                                                        |                               |                    |    |
|                |                 |                             |                                                                                                                                                                                          |                       |                                                    |                                                        |                               |                    |    |
|                |                 |                             |                                                                                                                                                                                          |                       |                                                    |                                                        |                               |                    | С  |
|                |                 |                             |                                                                                                                                                                                          |                       |                                                    |                                                        |                               |                    |    |
|                |                 |                             |                                                                                                                                                                                          |                       |                                                    |                                                        |                               |                    |    |
| — <del> </del> |                 |                             |                                                                                                                                                                                          |                       |                                                    | B                                                      |                               |                    |    |
|                |                 |                             |                                                                                                                                                                                          |                       |                                                    |                                                        |                               | ĸ                  | 4- |
|                |                 |                             |                                                                                                                                                                                          |                       |                                                    |                                                        |                               |                    | 7  |
|                |                 |                             |                                                                                                                                                                                          |                       |                                                    |                                                        |                               |                    |    |
|                |                 |                             |                                                                                                                                                                                          |                       |                                                    |                                                        |                               |                    |    |
|                | (25             | 14)                         |                                                                                                                                                                                          |                       |                                                    |                                                        |                               |                    |    |
|                |                 | .14)<br>′P.                 |                                                                                                                                                                                          |                       |                                                    |                                                        |                               |                    | В  |
|                |                 | I   I<br>                   |                                                                                                                                                                                          |                       |                                                    |                                                        |                               |                    |    |
|                | (2184)          |                             |                                                                                                                                                                                          | •                     |                                                    |                                                        |                               |                    |    |
|                | (21.84)<br>TYP. |                             |                                                                                                                                                                                          |                       |                                                    |                                                        |                               |                    |    |
|                |                 |                             |                                                                                                                                                                                          |                       |                                                    |                                                        |                               |                    |    |
|                |                 |                             |                                                                                                                                                                                          |                       |                                                    |                                                        |                               |                    |    |
|                |                 |                             |                                                                                                                                                                                          |                       |                                                    |                                                        |                               |                    |    |
|                |                 | THIS DRA                    | CONFIDENTIAL MATERIAL<br>AWING IS THE SOLE PROPERTY OF, AND IS                                                                                                                           |                       | ALL TOLERANCES IF NOT<br>INDICATED ARE:            |                                                        | ABLE MANA                     |                    |    |
|                |                 | PROPRIE<br>INC. THE<br>BE   |                                                                                                                                                                                          | A. GALVANIZED<br>WIRE | FRACTIONS= ± 1/32TH<br>.XX= ± .015<br>.XXX= ± .005 | Strateliaty D                                          | SOLUTION<br>291 SKIP L        | LANE               |    |
|                |                 | REPRU<br>AVAILA             | IDUCTED, MUDIFTED, DISCLUSED, UR MADE<br>ABLE TO OTHERS, WITHOUT THE EXPRESS<br>WRITTEN CONSENT OF SNAKETRAY.                                                                            | D                     | ANGLULAR= ± 1/2 DEGREE                             | TITLE:                                                 | AY SHORE, I                   |                    | A  |
|                |                 | SNAKE<br>I ADDED            | PATENTS<br>TRAY, SNAKE CANYON, WALL SNAKE AND<br>SNAKE PRODUCTS ARE COVERED BY ONE                                                                                                       |                       | W. WEST 11/5/2010   CHECKED BY DATE   7/47/20147   |                                                        | SNAKE 2" X 18" 90             | )                  |    |
|                |                 | ©R M©RE<br>#6,637<br>#6,361 | TREATMENT<br>TOF THE FOLLOWING PATENTS: #6,637,704, TREATMENT<br>7,165, #6,463,704, #6,460,812, #6,449,912,<br>,000, #6,347,493, #6,019,323, #5,953,870,<br>#5,839,702 AND AUS #737.813. |                       | T/17/2017                                          | SIZE USED ON DWG N<br>D 801 SERIES<br>Scale Release da | CM 801-2-18                   |                    |    |
|                | 5               |                             | 4 #5,839,702 AND AUS #737.813.                                                                                                                                                           | 3                     | 7/17/2017                                          | SCALE NONE RELEASE DAT<br>7/17<br>2                    | <u>/2017</u> 1 0              | 0F 1 B             |    |