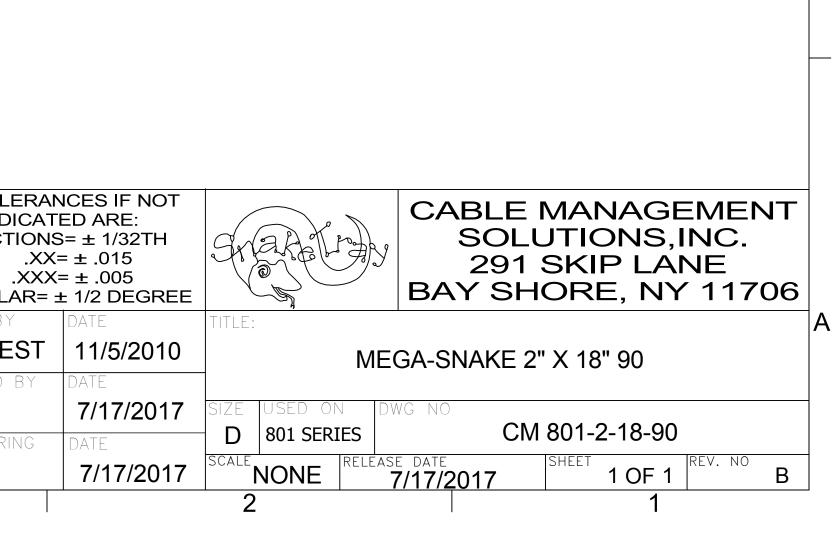

|                | 5               | $\checkmark$                | 4                                                                                                                                                                                        | 3                     |                                                    | 2                                                      |                               | 1                  |    |
|----------------|-----------------|-----------------------------|------------------------------------------------------------------------------------------------------------------------------------------------------------------------------------------|-----------------------|----------------------------------------------------|--------------------------------------------------------|-------------------------------|--------------------|----|
|                |                 |                             |                                                                                                                                                                                          |                       | DWG NO:<br>CM 801<br>REVISION                      |                                                        |                               | 8-90               |    |
|                |                 |                             |                                                                                                                                                                                          | ZONE                  |                                                    | CRIPTION<br>RELEASE<br>FOR SPACE TO ATTACH             | ECN DATE<br>10-0000 3/18/2010 | APPR ENGR<br>RJ WW |    |
|                |                 |                             |                                                                                                                                                                                          |                       |                                                    | CE PLATE                                               | 17-0000 7/17/2017             | RJ WW              | D  |
|                |                 |                             |                                                                                                                                                                                          |                       |                                                    |                                                        |                               |                    | U  |
| Q              |                 |                             |                                                                                                                                                                                          |                       |                                                    |                                                        |                               |                    |    |
|                |                 |                             |                                                                                                                                                                                          |                       |                                                    |                                                        |                               |                    |    |
|                |                 |                             |                                                                                                                                                                                          |                       |                                                    |                                                        |                               |                    |    |
|                |                 |                             |                                                                                                                                                                                          |                       |                                                    |                                                        |                               | -                  |    |
|                |                 |                             |                                                                                                                                                                                          |                       |                                                    |                                                        |                               |                    |    |
|                |                 |                             |                                                                                                                                                                                          |                       |                                                    |                                                        |                               |                    |    |
|                |                 |                             | H                                                                                                                                                                                        |                       |                                                    |                                                        |                               |                    |    |
|                |                 |                             |                                                                                                                                                                                          |                       |                                                    |                                                        |                               |                    |    |
|                |                 |                             |                                                                                                                                                                                          |                       |                                                    |                                                        |                               |                    | С  |
|                |                 |                             |                                                                                                                                                                                          |                       |                                                    |                                                        |                               |                    |    |
|                |                 |                             |                                                                                                                                                                                          |                       |                                                    |                                                        |                               |                    |    |
| — <del> </del> |                 |                             |                                                                                                                                                                                          |                       |                                                    | B                                                      |                               |                    |    |
|                |                 |                             |                                                                                                                                                                                          |                       |                                                    |                                                        |                               | ĸ                  | 4- |
|                |                 |                             |                                                                                                                                                                                          |                       |                                                    |                                                        |                               |                    | 7  |
|                |                 |                             |                                                                                                                                                                                          |                       |                                                    |                                                        |                               |                    |    |
|                |                 |                             |                                                                                                                                                                                          |                       |                                                    |                                                        |                               |                    |    |
|                | (25             | 14)                         |                                                                                                                                                                                          |                       |                                                    |                                                        |                               |                    |    |
|                |                 | .14)<br>′P.                 |                                                                                                                                                                                          |                       |                                                    |                                                        |                               |                    | В  |
|                |                 | I   I<br>                   |                                                                                                                                                                                          |                       |                                                    |                                                        |                               |                    |    |
|                | (2184)          |                             |                                                                                                                                                                                          | •                     |                                                    |                                                        |                               |                    |    |
|                | (21.84)<br>TYP. |                             |                                                                                                                                                                                          |                       |                                                    |                                                        |                               |                    |    |
|                |                 |                             |                                                                                                                                                                                          |                       |                                                    |                                                        |                               |                    |    |
|                |                 |                             |                                                                                                                                                                                          |                       |                                                    |                                                        |                               |                    |    |
|                |                 |                             |                                                                                                                                                                                          |                       |                                                    |                                                        |                               |                    |    |
|                |                 | THIS DRA                    | CONFIDENTIAL MATERIAL<br>AWING IS THE SOLE PROPERTY OF, AND IS                                                                                                                           |                       | ALL TOLERANCES IF NOT<br>INDICATED ARE:            |                                                        | ABLE MANA                     |                    |    |
|                |                 | PROPRIE<br>INC. THE<br>BE   |                                                                                                                                                                                          | A. GALVANIZED<br>WIRE | FRACTIONS= ± 1/32TH<br>.XX= ± .015<br>.XXX= ± .005 | Strateliaty D                                          | SOLUTION<br>291 SKIP L        | LANE               |    |
|                |                 | REPRU<br>AVAILA             | IDUCTED, MUDIFTED, DISCLUSED, UR MADE<br>ABLE TO OTHERS, WITHOUT THE EXPRESS<br>WRITTEN CONSENT OF SNAKETRAY.                                                                            | D                     | ANGLULAR= ± 1/2 DEGREE                             | TITLE:                                                 | AY SHORE, I                   |                    | A  |
|                |                 | SNAKE<br>I ADDED            | PATENTS<br>TRAY, SNAKE CANYON, WALL SNAKE AND<br>SNAKE PRODUCTS ARE COVERED BY ONE                                                                                                       |                       | W. WEST 11/5/2010   CHECKED BY DATE   7/47/20147   |                                                        | SNAKE 2" X 18" 90             | )                  |    |
|                |                 | ©R M©RE<br>#6,637<br>#6,361 | TREATMENT<br>TOF THE FOLLOWING PATENTS: #6,637,704, TREATMENT<br>7,165, #6,463,704, #6,460,812, #6,449,912,<br>,000, #6,347,493, #6,019,323, #5,953,870,<br>#5,839,702 AND AUS #737.813. |                       | T/17/2017                                          | SIZE USED ON DWG N<br>D 801 SERIES<br>Scale Release da | CM 801-2-18                   |                    |    |
|                | 5               |                             | 4 #5,839,702 AND AUS #737.813.                                                                                                                                                           | 3                     | 7/17/2017                                          | SCALE NONE RELEASE DAT<br>7/17<br>2                    | <u>/2017</u> 1 0              | 0F 1 B             |    |