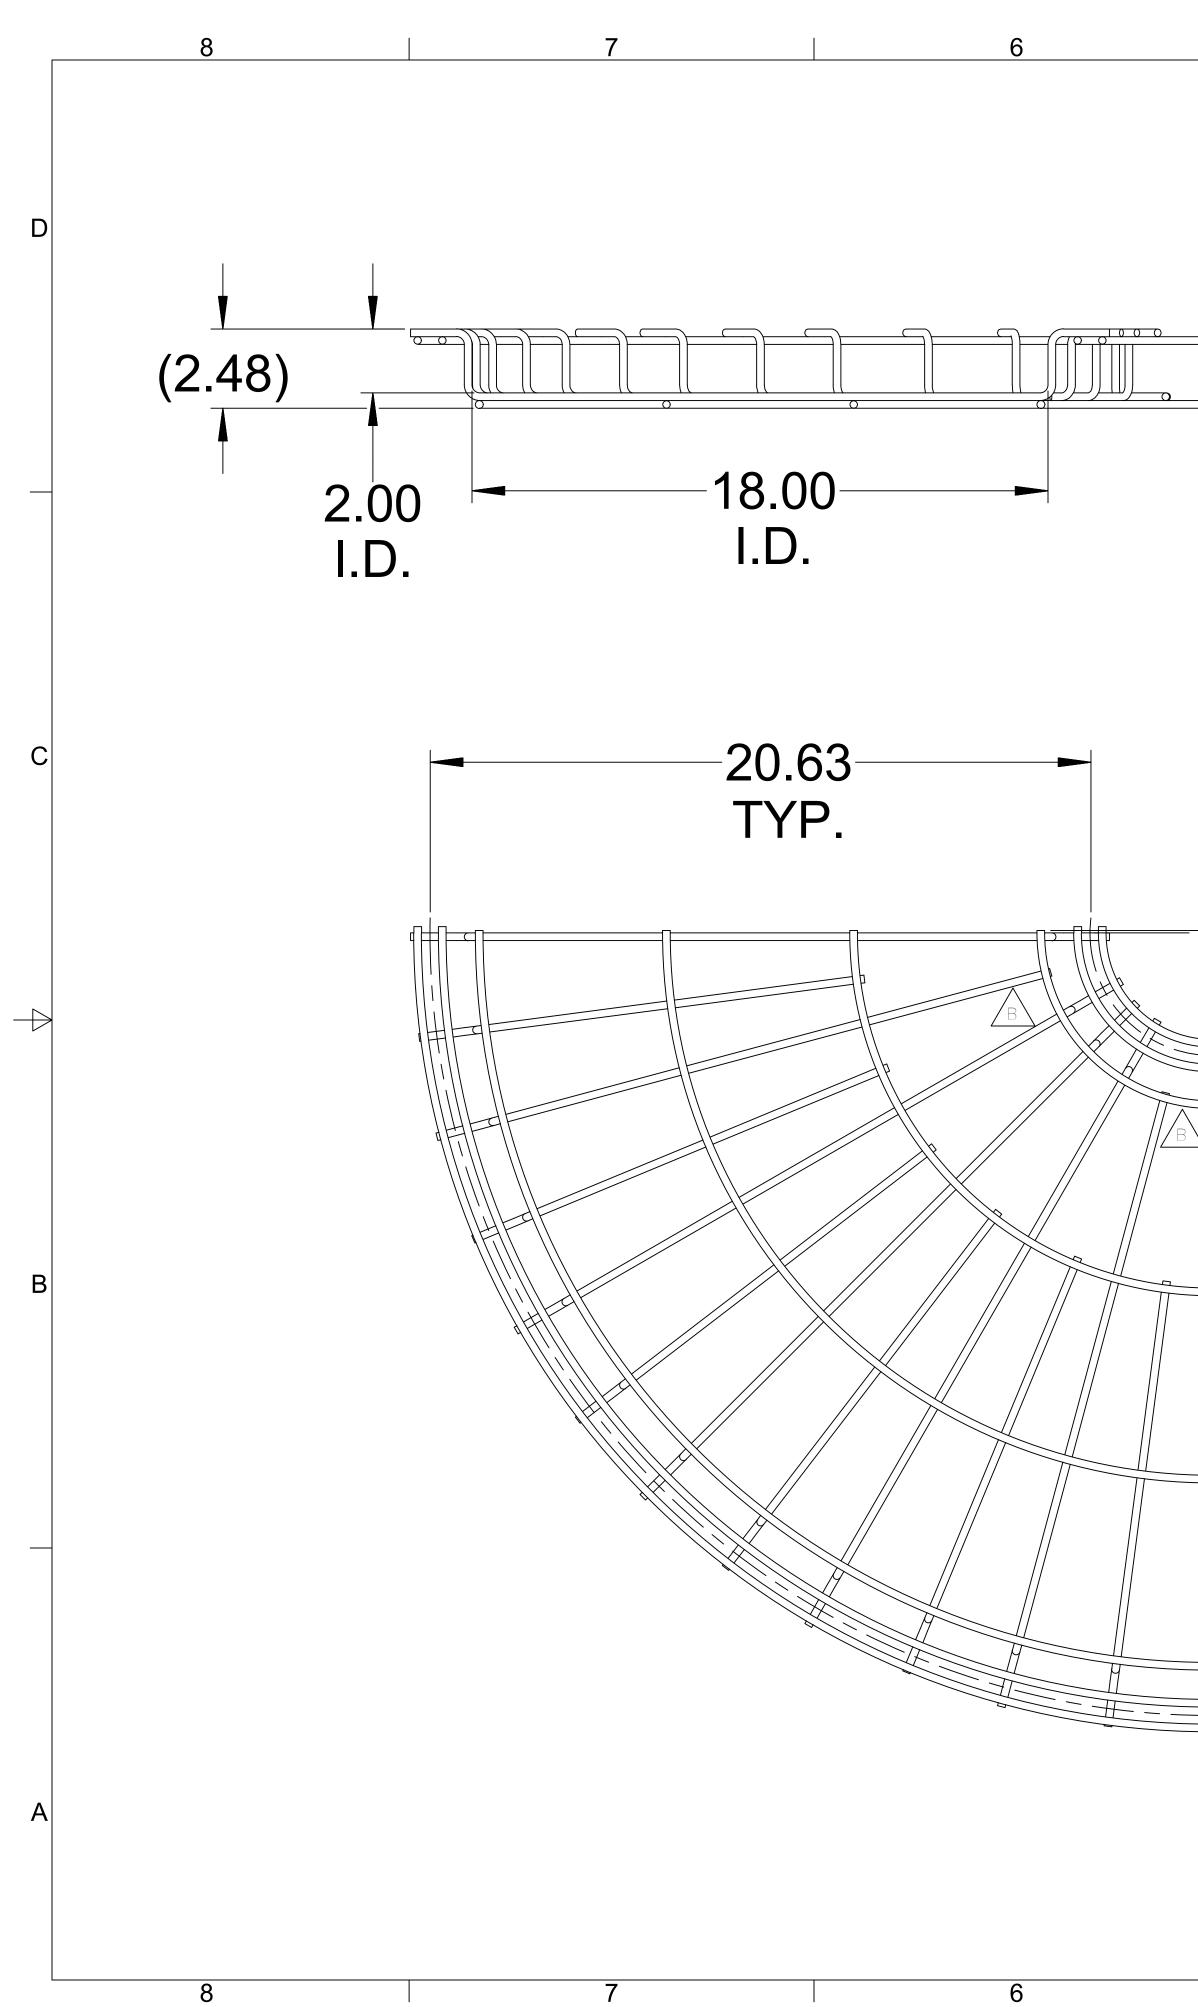

|                | 5               | $\checkmark$                | 4                                                                                                                                                                                        | 3                     |                                                    | 2                                                      |                               | 1                  |    |
|----------------|-----------------|-----------------------------|------------------------------------------------------------------------------------------------------------------------------------------------------------------------------------------|-----------------------|----------------------------------------------------|--------------------------------------------------------|-------------------------------|--------------------|----|
|                |                 |                             |                                                                                                                                                                                          |                       | DWG NO:<br>CM 801<br>REVISION                      |                                                        |                               | 8-90               |    |
|                |                 |                             |                                                                                                                                                                                          | ZONE                  |                                                    | CRIPTION<br>RELEASE<br>FOR SPACE TO ATTACH             | ECN DATE<br>10-0000 3/18/2010 | APPR ENGR<br>RJ WW |    |
|                |                 |                             |                                                                                                                                                                                          |                       |                                                    | CE PLATE                                               | 17-0000 7/17/2017             | RJ WW              | D  |
|                |                 |                             |                                                                                                                                                                                          |                       |                                                    |                                                        |                               |                    | U  |
| Q              |                 |                             |                                                                                                                                                                                          |                       |                                                    |                                                        |                               |                    |    |
|                |                 |                             |                                                                                                                                                                                          |                       |                                                    |                                                        |                               |                    |    |
|                |                 |                             |                                                                                                                                                                                          |                       |                                                    |                                                        |                               |                    |    |
|                |                 |                             |                                                                                                                                                                                          |                       |                                                    |                                                        |                               | -                  |    |
|                |                 |                             |                                                                                                                                                                                          |                       |                                                    |                                                        |                               |                    |    |
|                |                 |                             |                                                                                                                                                                                          |                       |                                                    |                                                        |                               |                    |    |
|                |                 |                             | H                                                                                                                                                                                        |                       |                                                    |                                                        |                               |                    |    |
|                |                 |                             |                                                                                                                                                                                          |                       |                                                    |                                                        |                               |                    |    |
|                |                 |                             |                                                                                                                                                                                          |                       |                                                    |                                                        |                               |                    | С  |
|                |                 |                             |                                                                                                                                                                                          |                       |                                                    |                                                        |                               |                    |    |
|                |                 |                             |                                                                                                                                                                                          |                       |                                                    |                                                        |                               |                    |    |
| — <del> </del> |                 |                             |                                                                                                                                                                                          |                       |                                                    | B                                                      |                               |                    |    |
|                |                 |                             |                                                                                                                                                                                          |                       |                                                    |                                                        |                               | ĸ                  | 4- |
|                |                 |                             |                                                                                                                                                                                          |                       |                                                    |                                                        |                               |                    | 7  |
|                |                 |                             |                                                                                                                                                                                          |                       |                                                    |                                                        |                               |                    |    |
|                |                 |                             |                                                                                                                                                                                          |                       |                                                    |                                                        |                               |                    |    |
|                | (25             | 14)                         |                                                                                                                                                                                          |                       |                                                    |                                                        |                               |                    |    |
|                |                 | .14)<br>′P.                 |                                                                                                                                                                                          |                       |                                                    |                                                        |                               |                    | В  |
|                |                 | I   I<br>                   |                                                                                                                                                                                          |                       |                                                    |                                                        |                               |                    |    |
|                | (2184)          |                             |                                                                                                                                                                                          | •                     |                                                    |                                                        |                               |                    |    |
|                | (21.84)<br>TYP. |                             |                                                                                                                                                                                          |                       |                                                    |                                                        |                               |                    |    |
|                |                 |                             |                                                                                                                                                                                          |                       |                                                    |                                                        |                               |                    |    |
|                |                 |                             |                                                                                                                                                                                          |                       |                                                    |                                                        |                               |                    |    |
|                |                 |                             |                                                                                                                                                                                          |                       |                                                    |                                                        |                               |                    |    |
|                |                 | THIS DRA                    | CONFIDENTIAL MATERIAL<br>AWING IS THE SOLE PROPERTY OF, AND IS                                                                                                                           |                       | ALL TOLERANCES IF NOT<br>INDICATED ARE:            |                                                        | ABLE MANA                     |                    |    |
|                |                 | PROPRIE<br>INC. THE<br>BE   |                                                                                                                                                                                          | A. GALVANIZED<br>WIRE | FRACTIONS= ± 1/32TH<br>.XX= ± .015<br>.XXX= ± .005 | Strateliaty D                                          | SOLUTION<br>291 SKIP L        | LANE               |    |
|                |                 | REPRU<br>AVAILA             | IDUCTED, MUDIFTED, DISCLUSED, UR MADE<br>ABLE TO OTHERS, WITHOUT THE EXPRESS<br>WRITTEN CONSENT OF SNAKETRAY.                                                                            | D                     | ANGLULAR= ± 1/2 DEGREE                             | TITLE:                                                 | AY SHORE, I                   |                    | A  |
|                |                 | SNAKE<br>I ADDED            | PATENTS<br>TRAY, SNAKE CANYON, WALL SNAKE AND<br>SNAKE PRODUCTS ARE COVERED BY ONE                                                                                                       |                       | W. WEST 11/5/2010   CHECKED BY DATE   7/47/20147   |                                                        | SNAKE 2" X 18" 90             | )                  |    |
|                |                 | ©R M©RE<br>#6,637<br>#6,361 | TREATMENT<br>TOF THE FOLLOWING PATENTS: #6,637,704, TREATMENT<br>7,165, #6,463,704, #6,460,812, #6,449,912,<br>,000, #6,347,493, #6,019,323, #5,953,870,<br>#5,839,702 AND AUS #737.813. |                       | T/17/2017                                          | SIZE USED ON DWG N<br>D 801 SERIES<br>Scale Release da | CM 801-2-18                   |                    |    |
|                | 5               |                             | 4 #5,839,702 AND AUS #737.813.                                                                                                                                                           | 3                     | 7/17/2017                                          | SCALE NONE RELEASE DAT<br>7/17<br>2                    | <u>/2017</u> 1 0              | 0F 1 B             |    |